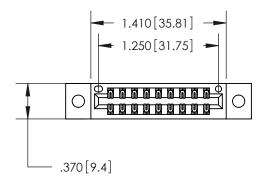

846/896 SERIES HIGH TEMP CARD EDGE CONNECTOR PART NUMBER: 896-018-560-202

**EDAC INC** TORONTO, ONTARIO CANADA

THESE DRAWINGS AND SPECIFICATIONS ARE THE PROPERTY OF EDAC INC., AND SHALL NOT BE REPRODUCED, OR COPIED OR USED AS THE BASIS FOR THE MANUFACTURE OR SALE OF APPARATUS WITHOUT WRITTEN PERMISSION.

ISSUE NUMBER ORIGINAL

- INSULATOR MATERIAL: THERMOPLASTIC POLYESTER, UL 94V-0 CONTACT MATERIAL; COPPER, NICKEL, TIN ALLOY CA-725
- CONTACT PLATING: GOLD ON THE MATING AREA, TIN-LEAD ON THE CONTACT TAILS, NICKEL UNDERPLATE