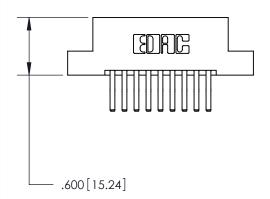

846/896 SERIES HIGH TEMP CARD EDGE CONNECTOR PART NUMBER: 896-018-560-202

**EDAC INC** TORONTO, ONTARIO CANADA

THESE DRAWINGS AND SPECIFICATIONS ARE THE PROPERTY OF EDAC INC., AND SHALL NOT BE REPRODUCED, OR COPIED OR USED AS THE BASIS FOR THE MANUFACTURE OR SALE OF APPARATUS WITHOUT WRITTEN PERMISSION.

ISSUE NUMBER ORIGINAL

- INSULATOR MATERIAL: THERMOPLASTIC POLYESTER, UL 94V-0 CONTACT MATERIAL; COPPER, NICKEL, TIN ALLOY CA-725
- CONTACT PLATING: GOLD ON THE MATING AREA, TIN-LEAD ON THE CONTACT TAILS, NICKEL UNDERPLATE