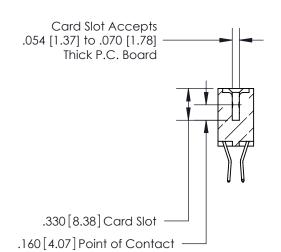

## 846/896 SERIES HIGH TEMP CARD EDGE CONNECTOR CONTACT CODE 555,556,558,559,560 DIMENSIONS

.150 [3.81]

YOUR CONNECTION TO QUALITY & SERVICE

**Contact Code 559** 

**EDAC INC** TORONTO, ONTARIO CANADA

THESE DRAWINGS AND SPECIFICATIONS ARE THE PROPERTY OF EDAC INC.,AND SHALL NOT BE REPRODUCED, OR COPIED OR USED AS THE BASIS FOR THE MANUFACTURE OR SALE OF APPARATUS WITHOUT WRITTEN PERMISSION.

**Contact Code 560** 

INSULATOR MATERIAL: THERMOPLASTIC POLYESTER, UL 94V-0 CONTACT MATERIAL; COPPER, NICKEL, TIN ALLOY CA-725 CONTACT PLATING: GOLD ON THE MATING AREA, TIN-LEAD ON THE CONTACT TAILS, NICKEL UNDERPLATE