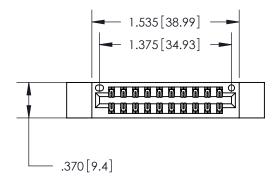

<u>Contact Dimensions:</u> 520-P.C. Tail .030x.018 (0.76x0.46) - Tail LG. = .175 (4.45) .125 (3.18) Contact Spacing x .250 (6.35) Row Spacing

THIS IS A C.A.D. GENERATED DRAWING DO NOT MAKE MANUAL REVISIONS TO MASTER.

ISSUE NUMBER

ORIGINAL

1

INSULATOR MATERIAL: THERMOPLASTIC POLYESTER, UL 94V-0 CONTACT MATERIAL; COPPER, NICKEL, TIN ALLOY CA-725 CONTACT PLATING: GOLD ON THE MATING AREA, TIN-LEAD

ON THE CONTACT TAILS, NICKEL UNDERPLATE