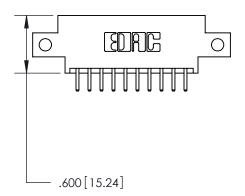

846-ENG-MASTER

Card Slot Accepts .054 [1.37] to .070 [1.78] Thick P.C. Board .330[8.38] Card Slot -.160 [4.07] Point of Contact -

ACAD REFERENCE NO.

| 846/896 SERIES HIGH TEMP | CARD  | EDGE | CONNEC | CTOR |
|--------------------------|-------|------|--------|------|
| PART NUMBER: 896-020-520 | 0-812 |      |        |      |