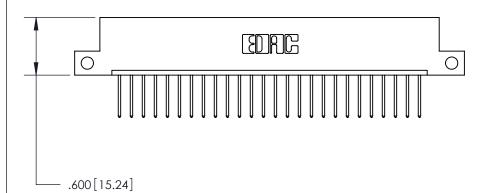

THIS IS A C.A.D. GENERATED DRAWING DO NOT MAKE MANUAL REVISIONS TO MASTER.

ISSUE NUMBER

.165[4.19]

.375 [9.54]

ORIGINAL

1

.060 [1.52] .125(3.18) to .210(5.33) **Outside Tails** .125(3.18) to .210(5.33) **Outside Tails** 

**Contact Code 560** 

INSULATOR MATERIAL: THERMOPLASTIC POLYESTER, UL 94V-0 CONTACT MATERIAL; COPPER, NICKEL, TIN ALLOY CA-725 CONTACT PLATING: GOLD ON THE MATING AREA, TIN-LEAD ON THE CONTACT TAILS, NICKEL UNDERPLATE

**Contact Code 558** 

## 846/896 SERIES HIGH TEMP CARD EDGE CONNECTOR CONTACT CODE 555,556,558,559,560 DIMENSIONS

.150 [3.81]

YOUR CONNECTION TO QUALITY & SERVICE

**Contact Code 559** 

**EDAC INC** TORONTO, ONTARIO CANADA

THESE DRAWINGS AND SPECIFICATIONS ARE THE PROPERTY OF EDAC INC.,AND SHALL NOT BE REPRODUCED, OR COPIED OR USED AS THE BASIS FOR THE MANUFACTURE OR SALE OF APPARATUS WITHOUT WRITTEN PERMISSION.