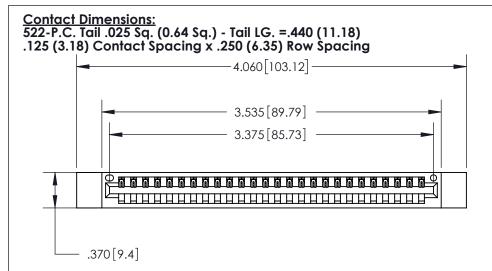

THIS IS A C.A.D. GENERATED DRAWING DO NOT MAKE MANUAL REVISIONS TO MASTER.

ISSUE NUMBER

ORIGINAL

Card Slot Accepts .054 [1.37] to .070 [1.78] Thick P.C. Board .330 [8.38] Card Slot .160 [4.07] Point of Contact -

INSULATOR MATERIAL: THERMOPLASTIC POLYESTER, UL 94V-0 CONTACT MATERIAL; COPPER, NICKEL, TIN ALLOY CA-725

CONTACT PLATING: GOLD ON THE MATING AREA, TIN-LEAD ON THE CONTACT TAILS, NICKEL UNDERPLATE

846/896 SERIES HIGH TEMP CARD EDGE CONNECTOR PART NUMBER: 896-026-522-112