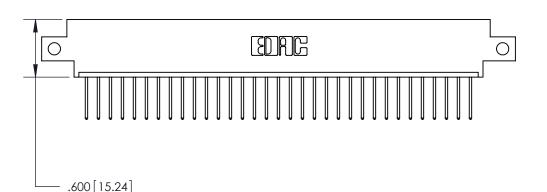

THIS IS A C.A.D. GENERATED DRAWING DO NOT MAKE MANUAL REVISIONS TO MASTER.

ISSUE NUMBER

ORIGINAL

1

.060 [1.52] .200 [5.08] .210[5.33] -.660 [16.76]

.060 [1.52] .150 [3.81] .260[6.6] -**Outside Tails** .660[16.76]

**Outside Tails** 

|  | ACAD REFERENCE NO. |       | 846-ENG-MASTER   |        |
|--|--------------------|-------|------------------|--------|
|  | DRAWN:             | J.LEE | DATE: APR. 22/09 |        |
|  | CHECKED:           |       | DATE:            |        |
|  | SCALE:             | 1:1   | SHEET            | 2 OF 2 |
|  | DRAWING NUMBER     |       | ISSUE            |        |