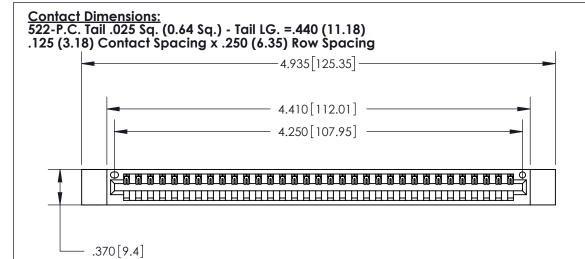

THIS IS A C.A.D. GENERATED DRAWING DO NOT MAKE MANUAL REVISIONS TO MASTER.

ISSUE NUMBER ORIGINAL

Card Slot Accepts .054 [1.37] to .070 [1.78] Thick P.C. Board .330 [8.38] Card Slot .160 [4.07] Point of Contact -

INSULATOR MATERIAL: THERMOPLASTIC POLYESTER, UL 94V-0 CONTACT MATERIAL; COPPER, NICKEL, TIN ALLOY CA-725 CONTACT PLATING: GOLD ON THE MATING AREA, TIN-LEAD ON THE CONTACT TAILS, NICKEL UNDERPLATE

846/896 SERIES HIGH TEMP CARD EDGE CONNECTOR PART NUMBER: 896-033-522-612