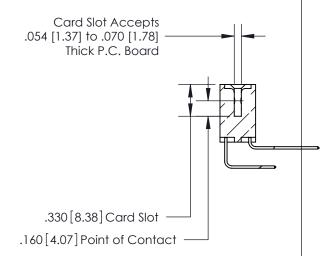

<u>Contact Dimensions:</u>
558-90 Degree Bend (Code 541 Contacts)
See Sheet 2 for Contact Code 555, 556, 558, 559, 560 Dimensions

INSULATOR MATERIAL: THERMOPLASTIC POLYESTER, UL 94V-0 CONTACT MATERIAL; COPPER, NICKEL, TIN ALLOY CA-725 CONTACT PLATING: GOLD ON THE MATING AREA, TIN-LEAD ON THE CONTACT TAILS, NICKEL UNDERPLATE