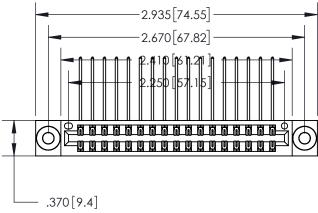

<u>Contact Dimensions:</u>
558-90 Degree Bend (Code 541 Contacts)
See Sheet 2 for Contact Code 555, 556, 558, 559, 560 Dimensions

INSULATOR MATERIAL: THERMOPLASTIC POLYESTER, UL 94V-0 CONTACT MATERIAL; COPPER, NICKEL, TIN ALLOY CA-725 CONTACT PLATING: GOLD ON THE MATING AREA, TIN-LEAD ON THE CONTACT TAILS, NICKEL UNDERPLATE

THIS IS A C.A.D. GENERATED DRAWING DO NOT MAKE MANUAL REVISIONS TO MASTER.

846/896 SERIES HIGH TEMP CARD EDGE CONNECTOR PART NUMBER: 896-034-558-803

YOUR CONNECTION TO QUALITY & SERVICE

**EDAC INC** TORONTO, ONTARIO CANADA