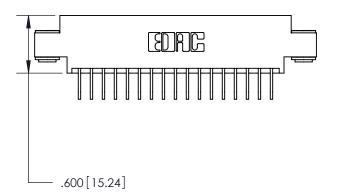

THIS IS A C.A.D. GENERATED DRAWING DO NOT MAKE MANUAL REVISIONS TO MASTER.

846/896 SERIES HIGH TEMP CARD EDGE CONNECTOR PART NUMBER: 896-034-558-803

YOUR CONNECTION TO QUALITY & SERVICE

**EDAC INC** TORONTO, ONTARIO CANADA

THIS IS A C.A.D. GENERATED DRAWING DO NOT MAKE MANUAL REVISIONS TO MASTER.

ISSUE NUMBER

.165[4.19]

.375 [9.54]

ORIGINAL

1

.060 [1.52] .125(3.18) to .210(5.33) **Outside Tails** .125(3.18) to .210(5.33) **Outside Tails** 