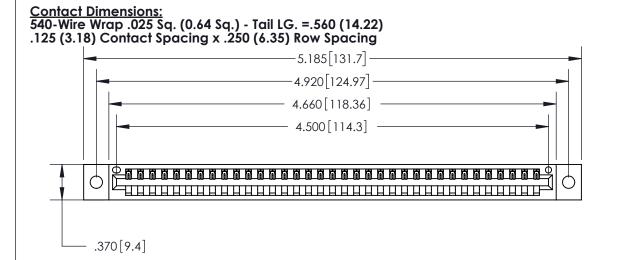

**Contact Code 560** 

INSULATOR MATERIAL: THERMOPLASTIC POLYESTER, UL 94V-0 CONTACT MATERIAL; COPPER, NICKEL, TIN ALLOY CA-725 CONTACT PLATING: GOLD ON THE MATING AREA, TIN-LEAD ON THE CONTACT TAILS, NICKEL UNDERPLATE

## 846/896 SERIES HIGH TEMP CARD EDGE CONNECTOR CONTACT CODE 555,556,558,559,560 DIMENSIONS

.150 [3.81]

YOUR CONNECTION TO QUALITY & SERVICE

**Contact Code 559** 

**EDAC INC** TORONTO, ONTARIO CANADA

THESE DRAWINGS AND SPECIFICATIONS ARE THE PROPERTY OF EDAC INC.,AND SHALL NOT BE REPRODUCED, OR COPIED OR USED AS THE BASIS FOR THE MANUFACTURE OR SALE OF APPARATUS WITHOUT WRITTEN PERMISSION.