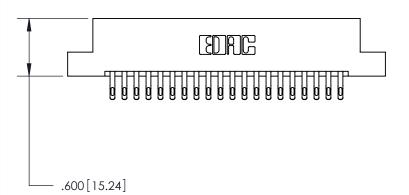

<u>Contact Dimensions:</u> 555-Extender Board Bend (Code 500 Contacts) See Sheet 2 for Contact Code 555, 556, 558, 559, 560 Dimensions

INSULATOR MATERIAL: THERMOPLASTIC POLYESTER, UL 94V-0 CONTACT MATERIAL; COPPER, NICKEL, TIN ALLOY CA-725

CONTACT PLATING: GOLD ON THE MATING AREA, TIN-LEAD ON THE CONTACT TAILS, NICKEL UNDERPLATE

YOUR CONNECTION TO QUALITY & SERVICE

**EDAC INC** TORONTO, ONTARIO CANADA

PART NUMBER: 896-040-555-207

846/896 SERIES HIGH TEMP CARD EDGE CONNECTOR