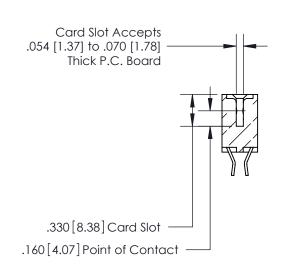

ORIGINAL

1

.060 [1.52] .125(3.18) to .210(5.33) **Outside Tails** .125(3.18) to .210(5.33) **Outside Tails** 

**Contact Code 560** 

INSULATOR MATERIAL: THERMOPLASTIC POLYESTER, UL 94V-0 CONTACT MATERIAL; COPPER, NICKEL, TIN ALLOY CA-725 CONTACT PLATING: GOLD ON THE MATING AREA, TIN-LEAD ON THE CONTACT TAILS, NICKEL UNDERPLATE