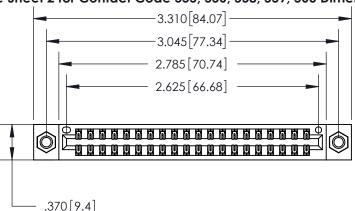

<u>Contact Dimensions:</u> 555-Extender Board Bend (Code 500 Contacts) See Sheet 2 for Contact Code 555, 556, 558, 559, 560 Dimensions

INSULATOR MATERIAL: THERMOPLASTIC POLYESTER, UL 94V-0 CONTACT MATERIAL; COPPER, NICKEL, TIN ALLOY CA-725

CONTACT PLATING: GOLD ON THE MATING AREA, TIN-LEAD ON THE CONTACT TAILS, NICKEL UNDERPLATE

YOUR CONNECTION TO QUALITY & SERVICE

**EDAC INC** TORONTO, ONTARIO CANADA

PART NUMBER: 896-040-555-207

846/896 SERIES HIGH TEMP CARD EDGE CONNECTOR