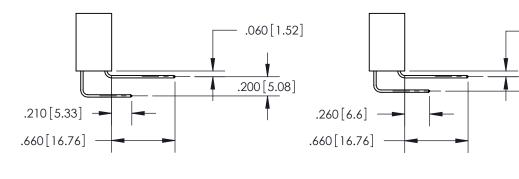

<u>Contact Dimensions:</u> 556-Extender Board Bend (Code 520 Contacts) See Sheet 2 for Contact Code 555, 556, 558, 559, 560 Dimensions -4.185[106.3]----3.920 [99.57] 3.660 [92.96] 3.500 [88.9]

THIS IS A C.A.D. GENERATED DRAWING DO NOT MAKE MANUAL REVISIONS TO MASTER.