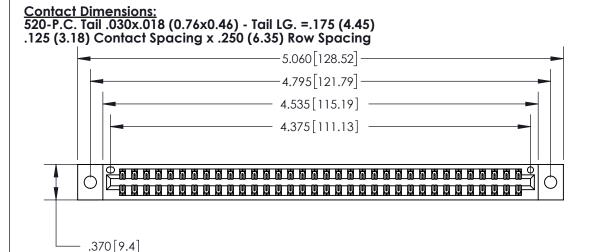

THIS IS A C.A.D. GENERATED DRAWING DO NOT MAKE MANUAL REVISIONS TO MASTER.

ISSUE NUMBER ORIGINAL

Card Slot Accepts .054 [1.37] to .070 [1.78] Thick P.C. Board .330 [8.38] Card Slot .160 [4.07] Point of Contact -

INSULATOR MATERIAL: THERMOPLASTIC POLYESTER, UL 94V-0 CONTACT MATERIAL; COPPER, NICKEL, TIN ALLOY CA-725 CONTACT PLATING: GOLD ON THE MATING AREA, TIN-LEAD

.600 [15.24]

ON THE CONTACT TAILS, NICKEL UNDERPLATE

846/896 SERIES HIGH TEMP CARD EDGE CONNECTOR PART NUMBER: 896-068-520-802

YOUR CONNECTION TO QUALITY & SERVICE

**EDAC INC** TORONTO, ONTARIO CANADA

THESE DRAWINGS AND SPECIFICATIONS ARE THE PROPERTY OF EDAC INC.,AND SHALL NOT BE REPRODUCED, OR COPIED OR USED AS THE BASIS FOR THE MANUFACTURE OR SALE OF APPARATUS WITHOUT WRITTEN PERMISSION.

| ACAD REFERENCE NO. | 846-ENG-MASTER   |  |
|--------------------|------------------|--|
| DRAWN: J.LEE       | DATE: APR. 22/09 |  |
| CHECKED:           | DATE:            |  |
| SCALE: 1:1         | SHEET 1 OF 2     |  |
| DRAWING NUMBER     | ISSUE            |  |
| 846-ENG-MASTER     | 1                |  |