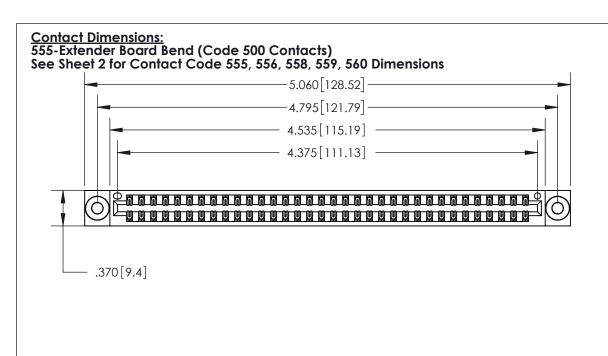

THIS IS A C.A.D. GENERATED DRAWING DO NOT MAKE MANUAL REVISIONS TO MASTER.

ISSUE NUMBER ORIGINAL

INSULATOR MATERIAL: THERMOPLASTIC POLYESTER, UL 94V-0 CONTACT MATERIAL; COPPER, NICKEL, TIN ALLOY CA-725 CONTACT PLATING: GOLD ON THE MATING AREA, TIN-LEAD

ON THE CONTACT TAILS, NICKEL UNDERPLATE

846/896 SERIES HIGH TEMP CARD EDGE CONNECTOR PART NUMBER: 896-068-555-203

YOUR CONNECTION TO QUALITY & SERVICE

**EDAC INC** TORONTO, ONTARIO CANADA

THESE DRAWINGS AND SPECIFICATIONS ARE THE PROPERTY OF EDAC INC.,AND SHALL NOT BE REPRODUCED, OR COPIED OR USED AS THE BASIS FOR THE MANUFACTURE OR SALE OF APPARATUS WITHOUT WRITTEN PERMISSION.

| ACAD REFERENCE NO. | 846-ENG-MASTER   |  |
|--------------------|------------------|--|
| DRAWN: J.LEE       | DATE: APR. 22/09 |  |
| CHECKED:           | DATE:            |  |
| SCALE: 1:1         | SHEET 1 OF 2     |  |
| DRAWING NUMBER     | ISSUE            |  |
| 846-FNG-MASTER     | 1                |  |