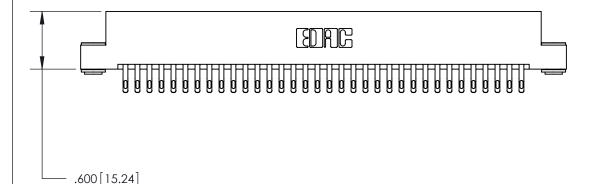

THIS IS A C.A.D. GENERATED DRAWING DO NOT MAKE MANUAL REVISIONS TO MASTER.

ISSUE NUMBER

ORIGINAL

1

.060 [1.52] .200 [5.08] .210[5.33] -.660 [16.76]

.060 [1.52] .150 [3.81] .260[6.6] -**Outside Tails** .660[16.76]

**Outside Tails** 

|  | ACAD REFERENCE NO. |       | 846-ENG-MASTER   |        |
|--|--------------------|-------|------------------|--------|
|  | DRAWN:             | J.LEE | DATE: APR. 22/09 |        |
|  | CHECKED:           |       | DATE:            |        |
|  | SCALE:             | 1:1   | SHEET            | 2 OF 2 |
|  | DRAWING NUMBER     |       | ISSUE            |        |