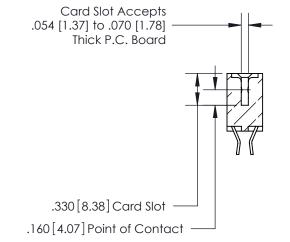

.165[4.19] .375 [9.54] .125(3.18) to .210(5.33) .125(3.18) to .210(5.33)

**Contact Code 558** 

**Contact Code 559** 

**Contact Code 560** 

INSULATOR MATERIAL: THERMOPLASTIC POLYESTER, UL 94V-0 CONTACT MATERIAL; COPPER, NICKEL, TIN ALLOY CA-725 CONTACT PLATING: GOLD ON THE MATING AREA, TIN-LEAD ON THE CONTACT TAILS, NICKEL UNDERPLATE

## 846/896 SERIES HIGH TEMP CARD EDGE CONNECTOR CONTACT CODE 555,556,558,559,560 DIMENSIONS

YOUR CONNECTION TO QUALITY & SERVICE

**EDAC INC** TORONTO, ONTARIO CANADA

THESE DRAWINGS AND SPECIFICATIONS ARE THE PROPERTY OF EDAC INC.,AND SHALL NOT BE REPRODUCED, OR COPIED OR USED AS THE BASIS FOR THE MANUFACTURE OR SALE OF APPARATUS WITHOUT WRITTEN PERMISSION.