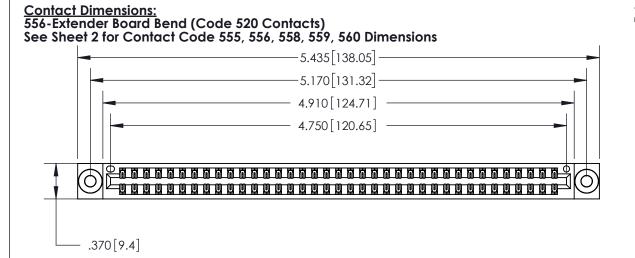

THIS IS A C.A.D. GENERATED DRAWING DO NOT MAKE MANUAL REVISIONS TO MASTER.

ISSUE NUMBER ORIGINAL

Card Slot Accepts .054 [1.37] to .070 [1.78] Thick P.C. Board .330 [8.38] Card Slot .160 [4.07] Point of Contact -

846/896 SERIES HIGH TEMP CARD EDGE CONNECTOR PART NUMBER: 896-074-556-803

YOUR CONNECTION TO QUALITY & SERVICE

**EDAC INC** TORONTO, ONTARIO CANADA

THESE DRAWINGS AND SPECIFICATIONS ARE THE PROPERTY OF EDAC INC.,AND SHALL NOT BE REPRODUCED, OR COPIED OR USED AS THE BASIS FOR THE MANUFACTURE OR SALE OF APPARATUS WITHOUT WRITTEN PERMISSION.