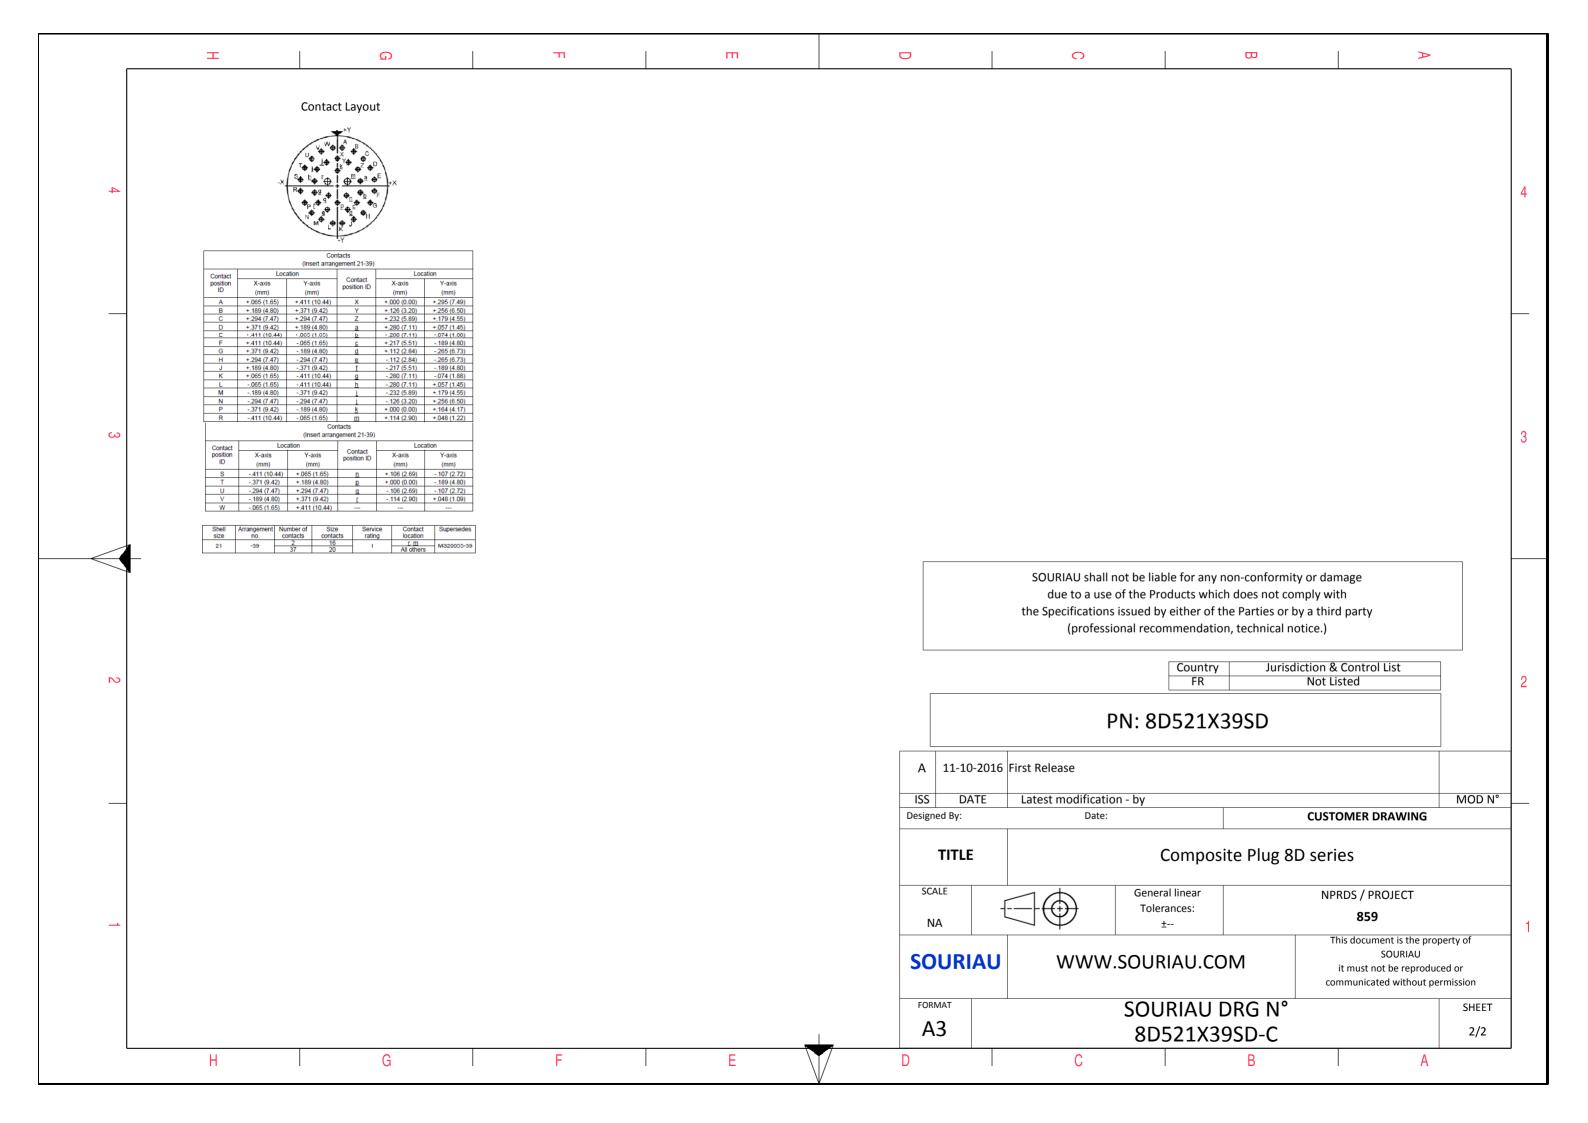

| <b>T</b>                                                                                                                                   | ۵                                                                                                                                   | П                      | т                      | D                                                                                                                                                                                                                                                                                                             | 0                                                                                    | œ              | A                                                                     |       |
|--------------------------------------------------------------------------------------------------------------------------------------------|-------------------------------------------------------------------------------------------------------------------------------------|------------------------|------------------------|---------------------------------------------------------------------------------------------------------------------------------------------------------------------------------------------------------------------------------------------------------------------------------------------------------------|--------------------------------------------------------------------------------------|----------------|-----------------------------------------------------------------------|-------|
|                                                                                                                                            | ØS-                                                                                                                                 |                        |                        |                                                                                                                                                                                                                                                                                                               |                                                                                      |                |                                                                       | 4     |
| ω                                                                                                                                          |                                                                                                                                     |                        |                        |                                                                                                                                                                                                                                                                                                               | LAYOUT SHO                                                                           | DWN AS EXAMPLE |                                                                       | 3     |
| CHARACTERISTICS                                                                                                                            |                                                                                                                                     | Keying Shown as exampl | onnector dimension     |                                                                                                                                                                                                                                                                                                               |                                                                                      |                |                                                                       |       |
| -Shell Material : Composit<br>-Shell Plating : Without I<br>-Insulator : Thermop<br>-Contacts : Copper A<br>-Seals & Grommet : Silicon Ela | -Shell Plating: Without Plating-Insulator: Thermoplastic-Contacts: Copper Alloy-Seals & Grommet: Silicon Elastomer                  |                        |                        | SOURIAU shall not be liable for any non-conformity or damage<br>due to a use of the Products which does not comply with<br>the Specifications issued by either of the Parties or by a third party<br>(professional recommendation, technical notice.)<br>Country Jurisdiction & Control List<br>FR Not Listed |                                                                                      |                |                                                                       | 2     |
| -Durability : 500 Matin<br>-Delivered with Souriau contacts ar<br>-Temperature Range : -65°C to                                            | nd Accessories                                                                                                                      |                        |                        |                                                                                                                                                                                                                                                                                                               | PN: 8                                                                                | D521X39SD      |                                                                       |       |
| -Salt Spray : 2000 hou<br>                                                                                                                 |                                                                                                                                     |                        |                        | ISS DAT<br>Designed By:                                                                                                                                                                                                                                                                                       |                                                                                      | CU             | MO<br>STOMER DRAWING                                                  | DD N° |
|                                                                                                                                            |                                                                                                                                     |                        |                        | TITLE                                                                                                                                                                                                                                                                                                         | Composite Plug 8D series                                                             |                |                                                                       |       |
|                                                                                                                                            | A BASIC SERIES: 8D 5 - 21 X 39 S D<br>SHELL TYPE : Plug with RFI Shielding<br>CONTACT TYPE : Standard Crimp Contact ORIENTATION : D |                        |                        | SCALE<br>NA                                                                                                                                                                                                                                                                                                   |                                                                                      | rances:<br>±   | NPRDS / PROJECT<br>859<br>This document is the property of<br>SOURIAU |       |
| SHELL SIZE : 21 CONTACT TYPE : SOCKET(500 Matings)                                                                                         |                                                                                                                                     |                        |                        | FORMAT                                                                                                                                                                                                                                                                                                        | URIAU WWW.SOURIAU.COIVI it must not be reproduced or communicated without permission |                |                                                                       |       |
| PLATING : X = Without Plat                                                                                                                 |                                                                                                                                     | 1                      | CONTACT LAYOUT : 21-39 | A3                                                                                                                                                                                                                                                                                                            | 8D                                                                                   | 521X39SD-C     |                                                                       | ./2   |
| Н                                                                                                                                          | G                                                                                                                                   | F                      | E                      | D                                                                                                                                                                                                                                                                                                             | С                                                                                    | В              | A                                                                     |       |