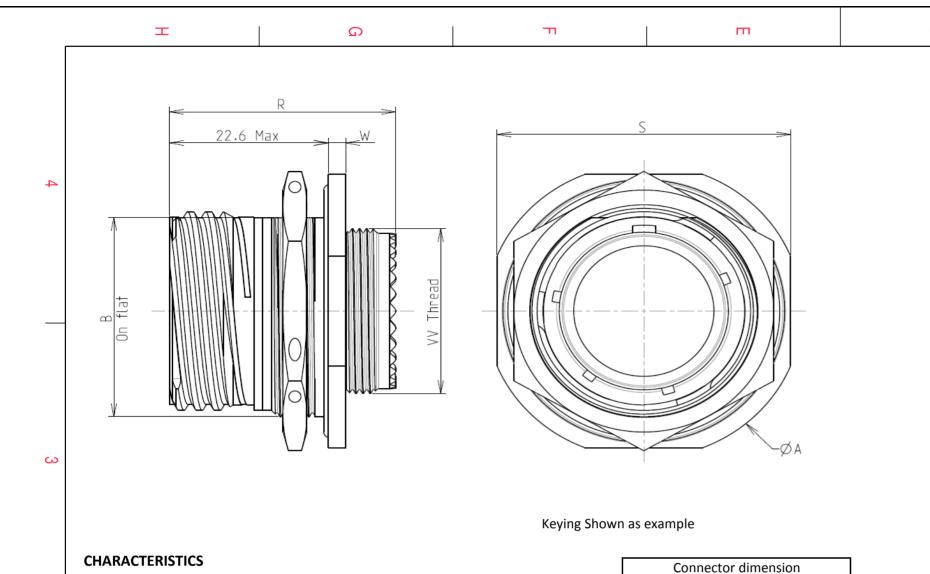

| _        | T 0                                                                                                                     | т               | m                                                                                                                                                        |                | 0                                                       | œ                                                                                                                                          | A                           |           |
|----------|-------------------------------------------------------------------------------------------------------------------------|-----------------|----------------------------------------------------------------------------------------------------------------------------------------------------------|----------------|---------------------------------------------------------|--------------------------------------------------------------------------------------------------------------------------------------------|-----------------------------|-----------|
| 4        |                                                                                                                         | S               |                                                                                                                                                          |                |                                                         | WN AS EXAMPLE                                                                                                                              |                             | 4         |
|          |                                                                                                                         | Keying Shown as | example                                                                                                                                                  |                |                                                         |                                                                                                                                            |                             |           |
|          | CHARACTERISTICSStandard : Based on MIL-DTL-38999 Series III -Shell Material : Aluminium                                 |                 | Connector dimensionDimNominalA44.5±0.3                                                                                                                   |                |                                                         | lo for any non conformity on the                                                                                                           |                             |           |
|          | -Shell Plating: Olive drab Cadmium-Insulator: Thermoplastic-Contacts: Copper Alloy                                      |                 | B         30.15+0.1/-0.15           R         32.5Max           S         41.3±0.4           W         2.2+0.9/-0.1           VV THREAD         M25x1-6g |                | due to a use of the Pro<br>the Specifications issued by | ble for any non-conformity or da<br>oducts which does not comply w<br>either of the Parties or by a thir<br>mmendation, technical notice.) | th                          |           |
| N        | -Seals & Grommet: Silicon Elastomer-Contact Plating: Gold over copper Alloy 0.8μm minimur-Durability: 500 Mating cycles | n               |                                                                                                                                                          |                |                                                         | Country     Jurisdiction 8       FR     Not L       717W26PCL                                                                              |                             | 2         |
|          | -Delivered without Souriau contacts -Temperature Range <u>:</u> -65°C to +175°C                                         |                 |                                                                                                                                                          | A 01-10-2016 F |                                                         |                                                                                                                                            |                             |           |
| _        | -Salt Spray       : 500 hours         -Mass       : 34.93 g ± 10%                                                       |                 |                                                                                                                                                          |                | Latest modification - by<br>Date:                       | CUST                                                                                                                                       | MOD N<br>OMER DRAWING       | <u>N°</u> |
|          |                                                                                                                         |                 |                                                                                                                                                          | TITLE          | Alun                                                    | ninium Receptacle 8D                                                                                                                       | series                      |           |
| <b>_</b> | BASIC SERIES:8D7-17SHELL TYPE: Jam nut Receptacle                                                                       | W 26 P C L      | Delivered W/O Contacts                                                                                                                                   | SCALE<br>NA    |                                                         | ances:<br>                                                                                                                                 | RDS / PROJECT<br><b>859</b> | 1         |
|          | CONTACT TYPE : Standard Crimp Contact SHELL SIZE : 17                                                                   |                 | SOURIAU         This document is the property of<br>SOURIAU           it must not be reproduced or<br>communicated without permission                    |                |                                                         |                                                                                                                                            |                             |           |
|          | PLATING : W = Olive drab Cadmium                                                                                        |                 | CONTACT LAYOUT : 17-26                                                                                                                                   | FORMAT<br>A3   |                                                         | RIAU DRG N°<br>17W26PCL-C                                                                                                                  | SHEET                       |           |
|          | H G I                                                                                                                   | F               | E                                                                                                                                                        | D              | C                                                       | B                                                                                                                                          | A                           |           |