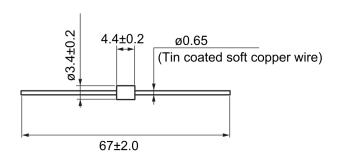

| Specifications    |           |
|-------------------|-----------|
| Temperature Range | -20/+70°C |

Click here for the 3D model.

| Dimensions |                |  |
|------------|----------------|--|
| D          | 3.4mm +/-0.2mm |  |
| L          | 67mm +/-2mm    |  |
| L2         | 4.4mm +/-0.2mm |  |