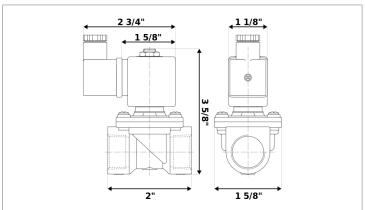

## **DKSV024**

Normally closed, pilot operated, 2-way solenoid valve with brass body and 1/4" connections

| Valve                |                                       |  |  |
|----------------------|---------------------------------------|--|--|
| Pipe size:           | 1/4" NPT                              |  |  |
| Operating pressure:  | 2–150 psi                             |  |  |
| Flow coefficient:    | 1.4 Cv                                |  |  |
| Media temperature:   | 15–280 °F                             |  |  |
| Ambient temperature: | 15–105 °F                             |  |  |
| Suggested usage:     | Air, inert gas, synthetic oils, water |  |  |
| Operation:           | 2-way, normally closed solenoid valve |  |  |
| Mechanism:           | Pilot operated                        |  |  |
| Manual override:     | No                                    |  |  |
| Pipe gender:         | Female                                |  |  |
| Orifice size:        | 3/8"                                  |  |  |
| Design pressure:     | 300 psi                               |  |  |
| Media viscosity:     | 12 cSt                                |  |  |