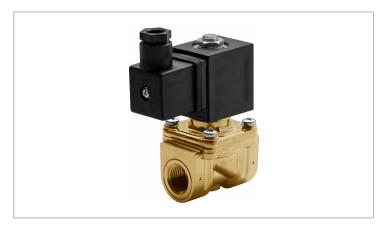

## **DKSV024**

Normally closed, pilot operated, 2-way solenoid valve with brass body and 1/4" connections

| Valve                |                                       |  |  |
|----------------------|---------------------------------------|--|--|
| Pipe size:           | 1/4" NPT                              |  |  |
| Operating pressure:  | 2–150 psi                             |  |  |
| Flow coefficient:    | 1.4 Cv                                |  |  |
| Media temperature:   | 15–280 °F                             |  |  |
| Ambient temperature: | 15–105 °F                             |  |  |
| Suggested usage:     | Air, inert gas, synthetic oils, water |  |  |
| Operation:           | 2-way, normally closed solenoid valve |  |  |
| Mechanism:           | Pilot operated                        |  |  |
| Manual override:     | No                                    |  |  |
| Pipe gender:         | Female                                |  |  |
| Orifice size:        | 3/8"                                  |  |  |
| Design pressure:     | 300 psi                               |  |  |
| Media viscosity:     | 12 cSt                                |  |  |