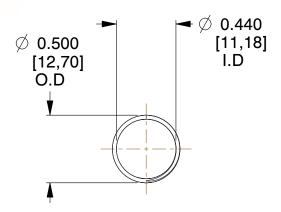

## **NOTES:**

1. Material : Stainless Steel

2. Finish: Glod Irridite

3. Ends: Closed and Ground

4. Total Coils: 10.000

Sugg. Max. Deflection: 1.800 (in)
 Sugg. Max. Load: 2.300 (lbs)

7. All Drawing Dimensions are in Inches [mm]