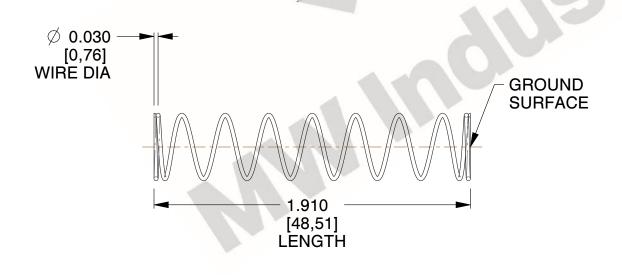

## **NOTES:**

1. Material : Stainless Steel

2. Finish: Glod Irridite

3. Ends: Closed and Ground

4. Total Coils: 10.000

Sugg. Max. Deflection: 1.800 (in)
 Sugg. Max. Load: 2.300 (lbs)

7. All Drawing Dimensions are in Inches [mm]