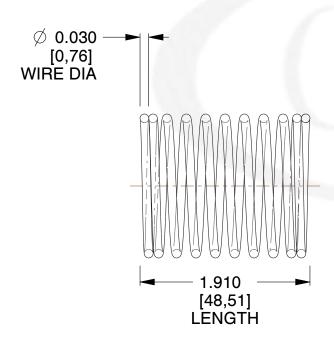

## **NOTES:**

1. Material : Music Wire 2. Finish : Glod Irridite

3. Ends: Closed

4. Total Coils: 10.000

5. Sugg. Max. Deflection: 0.490 (in)6. Sugg. Max. Load: 2.300 (lbs)

7. All Drawing Dimensions are in Inches [mm]