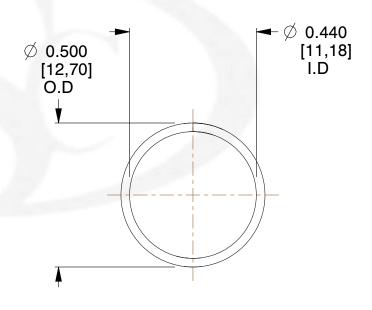

## **NOTES:**

1. Material : Music Wire 2. Finish : Glod Irridite

3. Ends: Closed

4. Total Coils: 10.000

5. Sugg. Max. Deflection: 0.490 (in)6. Sugg. Max. Load: 2.300 (lbs)

7. All Drawing Dimensions are in Inches [mm]