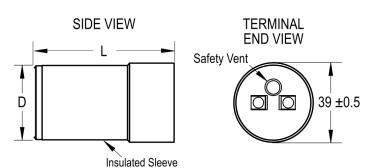

Voltage AC 220 VAC

Temperature Range -20/+60°C

Rated Temperature 60°C

Life 500 Hrs

Click here for the 3D model.

| Dimensions |               |
|------------|---------------|
| D          | 38mm +/-0.5mm |
| L          | 116mm MAX     |