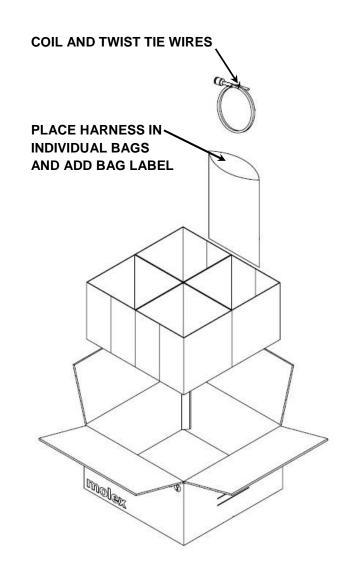

## MPC D2 FEMALE PANEL MOUNT HARNESS **PACKAGING SPECIFICATION**

| <b>REVISION:</b>                                 | <b>ECM INFORMATION:</b> | TITLE:       |              |                       |              |              | SHEET No.            |
|--------------------------------------------------|-------------------------|--------------|--------------|-----------------------|--------------|--------------|----------------------|
| <b>A</b> 1                                       | EC No: 609002609002     | MP           | C D2         | 172897 PACKAGI        | NG SPECIFICA | NOITA        | <b>1</b> of <b>1</b> |
|                                                  | DATE: 12/12/2018        |              |              |                       |              |              | 1011                 |
| DOCUMENT NUMBER:                                 |                         | DOC<br>TYPE: | DOC<br>PART: | CREATED / REVISED BY: | CHECKED BY:  | APPROVED BY: |                      |
| 1728970000-PK                                    |                         | PS           | 000          | KSAMIEC               | RHODGE       | FSMITHRHODGE |                      |
| TEMPLATE FLENAME: PACKAGING SPECISIZE AVV 3) DOC |                         |              |              |                       |              |              |                      |