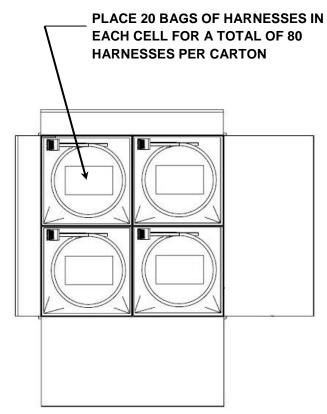

## MPC D2 FEMALE PANEL MOUNT HARNESS **PACKAGING SPECIFICATION**

| <b>REVISION:</b>                                 | <b>ECM INFORMATION:</b> | TITLE:       |              |                       |              |              | SHEET No.            |
|--------------------------------------------------|-------------------------|--------------|--------------|-----------------------|--------------|--------------|----------------------|
| <b>A</b> 1                                       | EC No: 609002609002     | MP           | C D2         | 172897 PACKAGI        | NG SPECIFICA | NOITA        | <b>1</b> of <b>1</b> |
|                                                  | DATE: 12/12/2018        |              |              |                       |              |              | 1011                 |
| DOCUMENT NUMBER:                                 |                         | DOC<br>TYPE: | DOC<br>PART: | CREATED / REVISED BY: | CHECKED BY:  | APPROVED BY: |                      |
| 1728970000-PK                                    |                         | PS           | 000          | KSAMIEC               | RHODGE       | FSMITHRHODGE |                      |
| TEMPLATE FLENAME: PACKAGING SPECISIZE AVV 3) DOC |                         |              |              |                       |              |              |                      |