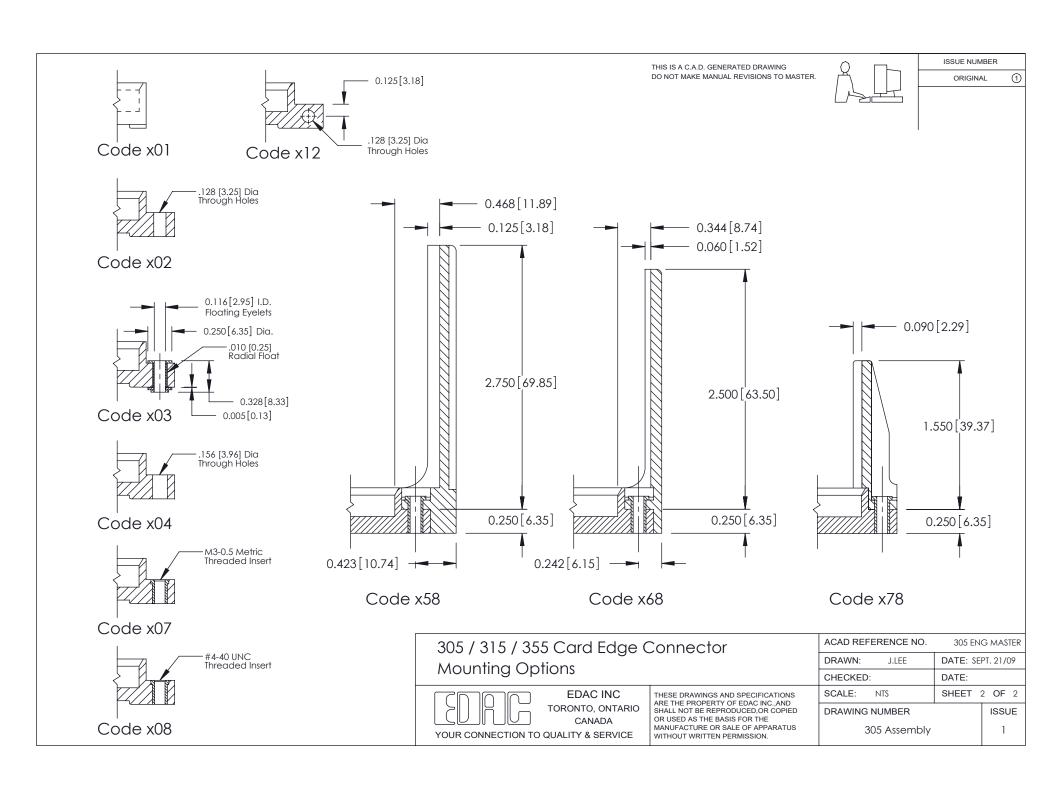

| Mounting Option 12128 (3:25) Dia. Side Mounting Holes 520-P.C. Tail .046x.013(1.156 [3.96] Contact Space |                                                                     | Contact Detail 520-P.C. Tail .046x.013(1.17x0.33) - Tail LG.=.213(5.41) .156 [3.96] Contact Spacing x .140 [3.56] Row Spacing |                  | THIS IS A C.A.D. GENERATED DRAWING<br>DO NOT MAKE MANUAL REVISIONS TO MASTER.                                                                                                                    |                                          | ISSUE NUM |               |
|----------------------------------------------------------------------------------------------------------|---------------------------------------------------------------------|-------------------------------------------------------------------------------------------------------------------------------|------------------|--------------------------------------------------------------------------------------------------------------------------------------------------------------------------------------------------|------------------------------------------|-----------|---------------|
|                                                                                                          | Card Slot Accepts<br>.054 (1.37) to .070 (1.78)<br>Thick P.C. Board |                                                                                                                               |                  |                                                                                                                                                                                                  |                                          |           |               |
| \\ \\ \\ \\ \\ \\ \\ \\ \\ \\ \\ \\ \\                                                                   | 0.156[3.96]                                                         |                                                                                                                               |                  |                                                                                                                                                                                                  |                                          |           |               |
|                                                                                                          |                                                                     | 6.248[158.70] ————————————————————————————————————                                                                            |                  |                                                                                                                                                                                                  |                                          |           |               |
|                                                                                                          |                                                                     |                                                                                                                               |                  |                                                                                                                                                                                                  | 0.330 [8.38]                             | Card Slot |               |
| <del> </del>                                                                                             | 4                                                                   |                                                                                                                               |                  |                                                                                                                                                                                                  | <u> </u>                                 |           | SECTION A-A   |
| 0.460[11.68]                                                                                             | A                                                                   |                                                                                                                               |                  |                                                                                                                                                                                                  |                                          |           | 8]<br>Contact |
| 0                                                                                                        | 305 / 315 / 355 Card Edge Connector<br>Part Number: 305-078-520-512 |                                                                                                                               |                  | ACAD REFERENCE NO. 305 ENG MASTE  DRAWN: J.LEE DATE: SEPT. 21/09  CHECKED: DATE:                                                                                                                 |                                          |           |               |
| See Accompanying Page for:  Mounting Options                                                             |                                                                     |                                                                                                                               | , ONTARIO<br>ADA | THESE DRAWINGS AND SPECIFICATIONS ARE THE PROPERTY OF EDAC INC.,AND SHALL NOT BE REPRODUCED, OR COPIED OR USED AS THE BASIS FOR THE MANUFACTURE OR SALE OF APPARATUS WITHOUT WRITTEN PERMISSION. | SCALE: NTS  DRAWING NUMBER  305 Assembly | SHEET     | 1 OF 2 ISSUE  |