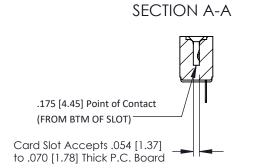

## **See Accompanying Pages for:**

- **Contact Bend Details**
- **Mounting Options**

ACAD REFERENCE NO.

NTS

DRAWING NUMBER

J.LEE

307 Assembly

DRAWN:

307 / 357 Card Edge Connector Part Number: 307-013-425-108 **EDAC INC** THESE DRAWINGS AND SPECIFICATIONS ARE THE PROPERTY OF EDAC INC.,AND TORONTO, ONTARIO SHALL NOT BE REPRODUCED, OR COPIED CANADA OR USED AS THE BASIS FOR THE MANUFACTURE OR SALE OF APPARATUS YOUR CONNECTION TO QUALITY & SERVICE WITHOUT WRITTEN PERMISSION.