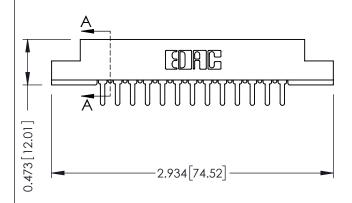

## **See Accompanying Pages for:**

- **Contact Bend Details**
- **Mounting Options**

ACAD REFERENCE NO.

NTS

DRAWING NUMBER

J.LEE

307 Assembly

DRAWN:

307 / 357 Card Edge Connector Part Number: 307-013-425-108 **EDAC INC** THESE DRAWINGS AND SPECIFICATIONS ARE THE PROPERTY OF EDAC INC.,AND TORONTO, ONTARIO SHALL NOT BE REPRODUCED, OR COPIED CANADA OR USED AS THE BASIS FOR THE MANUFACTURE OR SALE OF APPARATUS YOUR CONNECTION TO QUALITY & SERVICE WITHOUT WRITTEN PERMISSION.