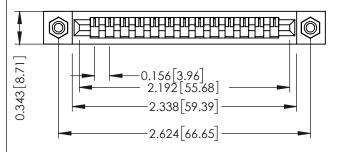

.156 [3.96] Contact Spacing x .200 [5.08] Row Spacing

ISSUE NUMBER ORIGINAL

307 / 357 Card Edge Connector Part Number: 307-013-425-108 **EDAC INC** THESE DRAWINGS AND SPECIFICATIONS ARE THE PROPERTY OF EDAC INC.,AND TORONTO, ONTARIO SHALL NOT BE REPRODUCED, OR COPIED CANADA OR USED AS THE BASIS FOR THE MANUFACTURE OR SALE OF APPARATUS YOUR CONNECTION TO QUALITY & SERVICE WITHOUT WRITTEN PERMISSION.