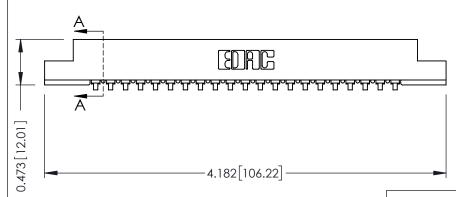

## SECTION A-A

.175 [4.45] Point of Contact (FROM BTM OF SLOT) Card Slot Accepts .054 [1.37] to .070 [1.78] Thick P.C. Board

**See Accompanying Pages for:** 

- **Contact Bend Details**
- **Mounting Options**