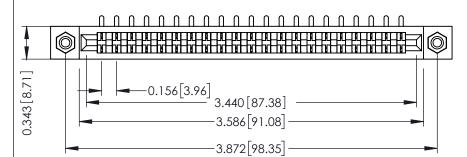

**Mounting Option** #4-40 Unified Threaded Inserts **Contact Detail** 

90 Degree Bend (Code 421 Contacts)

.156 [3.96] Contact Spacing x .200 [5.08] Row Spacing

THIS IS A C.A.D. GENERATED DRAWING DO NOT MAKE MANUAL REVISIONS TO MASTER.

307 / 357 Card Edge Connector Part Number: 307-021-453-108

**EDAC INC** TORONTO, ONTARIO CANADA

THESE DRAWINGS AND SPECIFICATIONS ARE THE PROPERTY OF EDAC INC.,AND SHALL NOT BE REPRODUCED, OR COPIED OR USED AS THE BASIS FOR THE MANUFACTURE OR SALE OF APPARATUS WITHOUT WRITTEN PERMISSION.