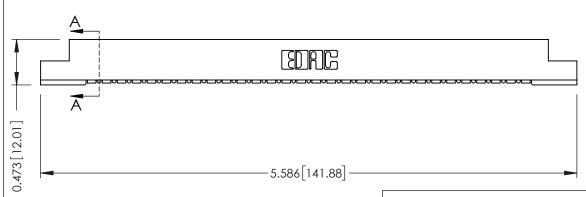

## SECTION A-A

.175 [4.45] Point of Contact (FROM BTM OF SLOT) Card Slot Accepts .054 [1.37] to .070 [1.78] Thick P.C. Board

**See Accompanying Pages for:** 

- **Contact Bend Details**
- **Mounting Options**