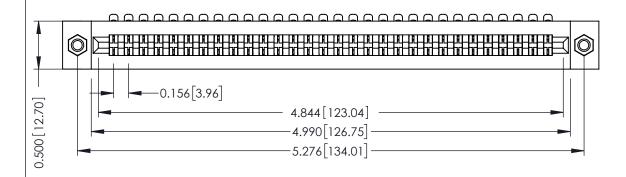

**Mounting Option** M3-0.5 Metric Threaded Inserts **Contact Detail** 

90 Degree Bend (Code 401 Contacts)

.156 [3.96] Contact Spacing x .200 [5.08] Row Spacing

THIS IS A C.A.D. GENERATED DRAWING DO NOT MAKE MANUAL REVISIONS TO MASTER.

307 / 357 Card Edge Connector Part Number: 307-030-454-107

YOUR CONNECTION TO QUALITY & SERVICE

**EDAC INC** TORONTO, ONTARIO CANADA

THESE DRAWINGS AND SPECIFICATIONS ARE THE PROPERTY OF EDAC INC., AND SHALL NOT BE REPRODUCED, OR COPIED OR USED AS THE BASIS FOR THE MANUFACTURE OR SALE OF APPARATUS WITHOUT WRITTEN PERMISSION.