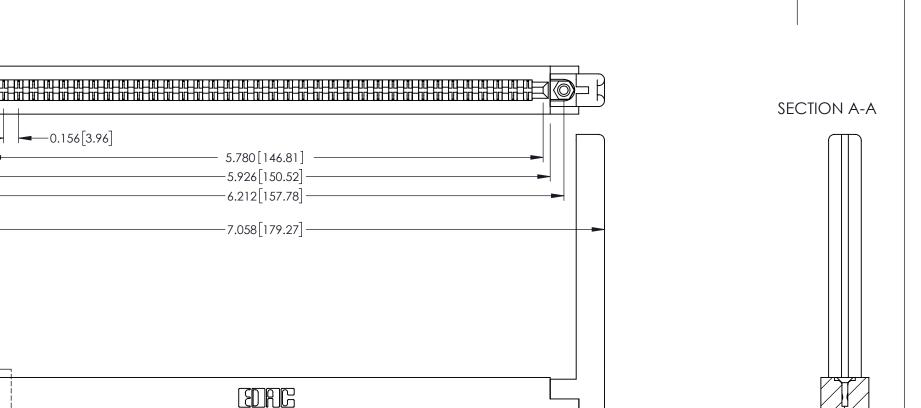

**Mounting Option** .468 (11.89) Offset Card Guides

<u>0.500 [12.70]</u>

0.473[12.01]

**Contact Detail** 

Wire Wrap .046x.013(1.17x0.33) - Tail LG=.708(17.98) .156 [3.96] Contact Spacing x .200 [5.08] Row Spacing

**See Accompanying Pages for:** 

- **Contact Bend Details**
- **Mounting Options**

307 / 357 Card Edge Connector Part Number: 307-072-440-258

-6.522[165.66]

| ACAD REFERENCE NO | . 307 ENG MASTER |
|-------------------|------------------|
| DRAWN: J.LEE      | DATE: AUG. 11/09 |
| CHECKED:          | DATE:            |
| SCALE: NTS        | SHEET 1 OF 3     |
| DRAWING NUMBER    | ISSUE            |
| 307 Assembly      | 1                |