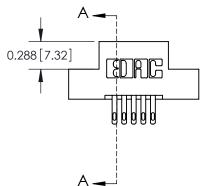

**SECTION A-A** 

THIS IS A C.A.D. GENERATED DRAWING
DO NOT MAKE MANUAL REVISIONS TO MASTER.

SSUE NUMBER

DRIGINAL

1

|  | 325 Card Edge C         | Connector                                                                                                                                                                                       | nector   |             | ACAD REFERENCE NO. 325 ENG MASTER |           |  |  |
|--|-------------------------|-------------------------------------------------------------------------------------------------------------------------------------------------------------------------------------------------|----------|-------------|-----------------------------------|-----------|--|--|
|  | Mounting Options        |                                                                                                                                                                                                 | DRAWN:   | J.LEE       | DATE: O                           | CT. 06/09 |  |  |
|  |                         |                                                                                                                                                                                                 | CHECKED: |             | DATE:                             |           |  |  |
|  | TORONTO, ONTARIO CANADA | THESE DRAWINGS AND SPECIFICATIONS ARE THE PROPERTY OF EDAC INC.,AND SHALL NOT BE REPRODUCED,OR COPIED OR USED AS THE BASIS FOR THE MANUFACTURE OR SALE OF APPARATUS WITHOUT WRITTEN PERMISSION. | SCALE:   | NTS         | SHEET 2                           | 2 OF 2    |  |  |
|  |                         |                                                                                                                                                                                                 | DRAWING  | NUMBER      |                                   | ISSUE     |  |  |
|  |                         |                                                                                                                                                                                                 | 3        | 25 Assembly |                                   | 1         |  |  |