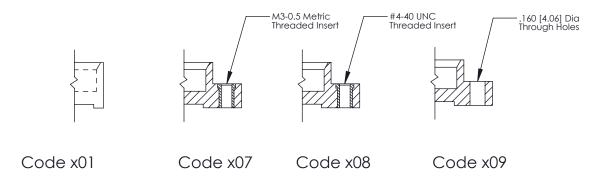

rts

## **Contact Detail**

500-Wire Hole .050x.025(1.27x0.64) - Tail LG=.260(6.60) .100 [2.54] Contact Spacing x .300 [7.62] Row Spacing

0.600[15.24]





**See Accompanying Page for: Mounting Options** 

325 Card Edge Connector Part Number: 325-010-500-207

YOUR CONNECTION TO QUALITY & SERVICE

|   | ACAD REFERENCE NO | 325 ENG MASTER   |  |  |  |
|---|-------------------|------------------|--|--|--|
|   | DRAWN: J.LEE      | DATE: OCT. 06/09 |  |  |  |
|   | CHECKED:          | DATE:            |  |  |  |
|   | SCALE: NTS        | SHEET 1 OF 2     |  |  |  |
| ) | DRAWING NUMBER    | ISSUE            |  |  |  |
|   | 325 Assembly      | 1                |  |  |  |

**SECTION A-A** 

THIS IS A C.A.D. GENERATED DRAWING
DO NOT MAKE MANUAL REVISIONS TO MASTER.



SSUE NUMBER

DRIGINAL

1



|  | 325 Card Edge C         | Connector                                                                                                                                                                                       | nector   |             | ACAD REFERENCE NO. 325 ENG MASTER |           |  |  |
|--|-------------------------|-------------------------------------------------------------------------------------------------------------------------------------------------------------------------------------------------|----------|-------------|-----------------------------------|-----------|--|--|
|  | Mounting Options        |