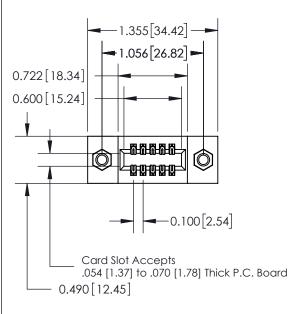

## **Contact Detail**

500-Wire Hole .050x.025(1.27x0.64) - Tail LG=.260(6.60) .100 [2.54] Contact Spacing x .300 [7.62] Row Spacing

0.600[15.24]

**See Accompanying Page for: Mounting Options** 

325 Card Edge Connector Part Number: 325-010-500-207