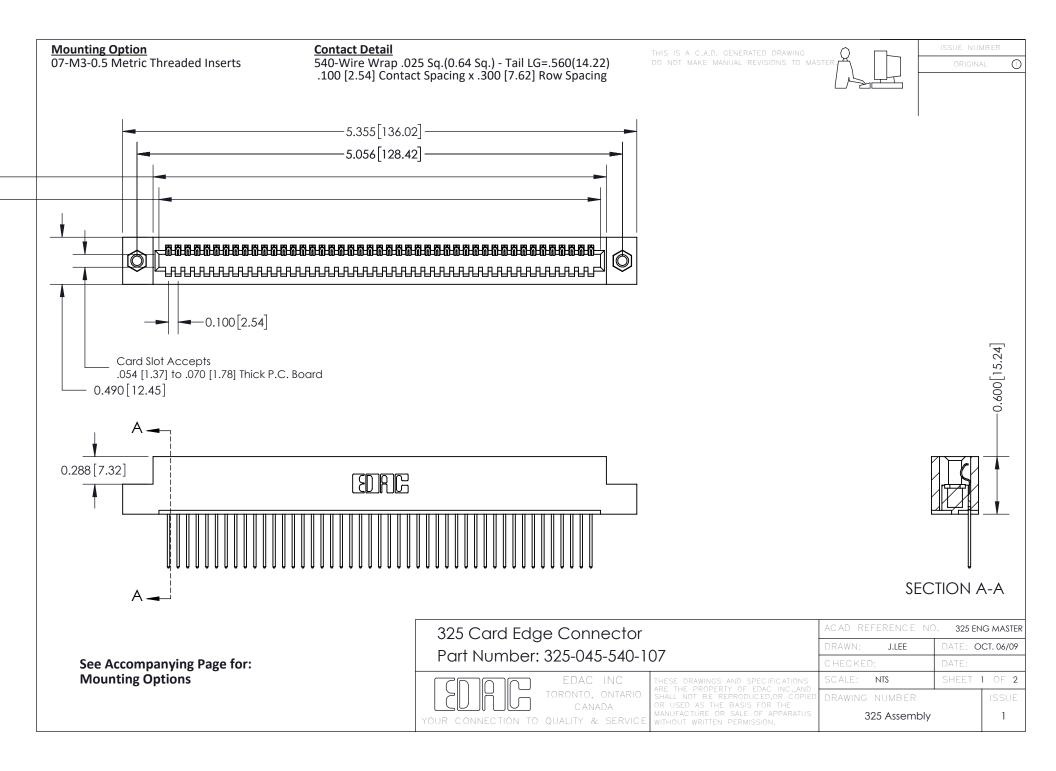

THIS IS A C.A.D. GENERATED DRAWING
DO NOT MAKE MANUAL REVISIONS TO MASTER.



ISSUE NUMBER

ORIGINAL

1



| 325 Card Edge Connector<br>Mounting Options |                                                                                                                                                                                                 | ACAD REFERENCE NO. 325 ENG MASTER |             |         |           |
|---------------------------------------------|-------------------------------------------------------------------------------------------------------------------------------------------------------------------------------------------------|-----------------------------------|-------------|---------|-----------|
|                                             |