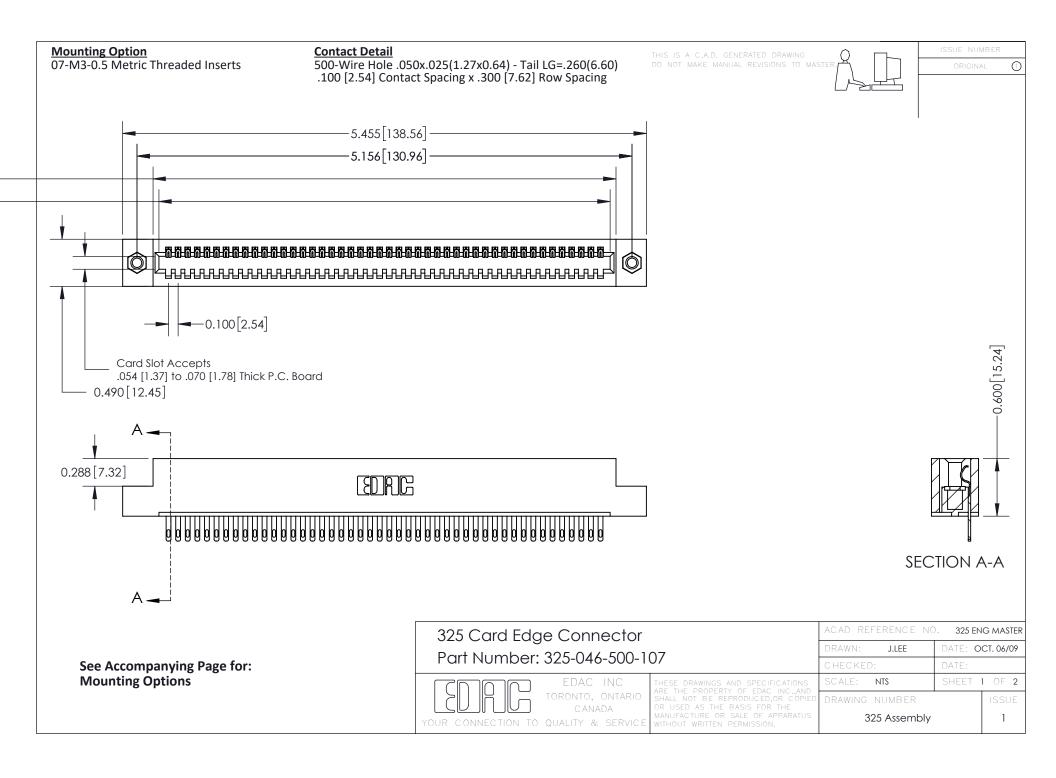

THIS IS A C.A.D. GENERATED DRAWING
DO NOT MAKE MANUAL REVISIONS TO MASTER.



ISSUE NUMBER

ORIGINAL

1



| 325 Card Edge Connector<br>Mounting Options |                                                                                                                                                                                                 | ACAD REFERENCE NO. 325 ENG MASTER |             |         |           |
|---------------------------------------------|-------------------------------------------------------------------------------------------------------------------------------------------------------------------------------------------------|-----------------------------------|-------------|---------|-----------|
|                                             |