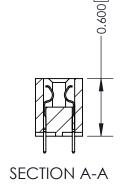

0.600[15.24]

THIS IS A C.A.D. GENERATED DRAWING
DO NOT MAKE MANUAL REVISIONS TO MASTER.

ISSUE NUMBER

ORIGINAL

1

| 325 Card Edge Connector<br>Mounting Options |                                                                                                                                                                                                 | ACAD REFERENCE NO. 325 ENG MASTER |             |         |           |
|---------------------------------------------|-------------------------------------------------------------------------------------------------------------------------------------------------------------------------------------------------|-----------------------------------|-------------|---------|-----------|
|                                             |                                                                                                                                                                                                 | DRAWN:                            | J.LEE       | DATE: O | CT. 06/09 |
|                                             |                                                                                                                                                                                                 | CHECKED:                          |             | DATE:   |           |
| TORONTO, ONTARIO CANADA                     | THESE DRAWINGS AND SPECIFICATIONS ARE THE PROPERTY OF EDAC INC.,AND SHALL NOT BE REPRODUCED,OR COPIED OR USED AS THE BASIS FOR THE MANUFACTURE OR SALE OF APPARATUS WITHOUT WRITTEN PERMISSION. | SCALE:                            | NTS         | SHEET : | 2 OF 2    |
|                                             |                                                                                                                                                                                                 | DRAWING                           | NUMBER      |         | ISSUE     |
|                                             |                                                                                                                                                                                                 | 3                                 | 25 Assembly |         | 1         |