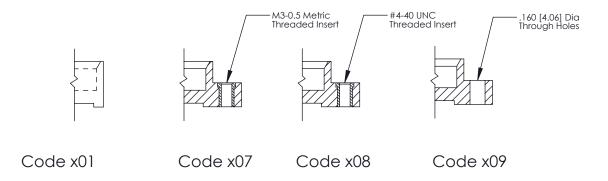

**Mounting Option Contact Detail** 520-P.C. Tail .025 Sq.(0.64 Sq.) - Tail LG=.175(4.45) .100 [2.54] Contact Spacing x .300 [7.62] Row Spacing 07-M3-0.5 Metric Threaded Inserts -3.355[85.22] -3.056 77.62 **─**0.100[2.54] Card Slot Accepts .054 [1.37] to .070 [1.78] Thick P.C. Board 0.490 [12.45] 0.288 [7.32] EDRG