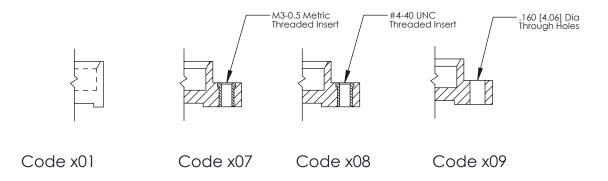

**Mounting Option Contact Detail** 520-P.C. Tail .025 Sq.(0.64 Sq.) - Tail LG=.175(4.45) .100 [2.54] Contact Spacing x .300 [7.62] Row Spacing 07-M3-0.5 Metric Threaded Inserts -4.055 [103.00] -3.756[95.40] **─**0.100 [2.54] 0.600[15.24] Card Slot Accepts .054 [1.37] to .070 [1.78] Thick P.C. Board 0.490 [12.45] 0.288 [7.32] SECTION A-A 325 ENG MASTER 325 Card Edge Connector J.LEE DATE: OCT. 06/09 Part Number: 325-064-520-207 See Accompanying Page for: **Mounting Options** SHEET 1 OF 2 NTS CANADA