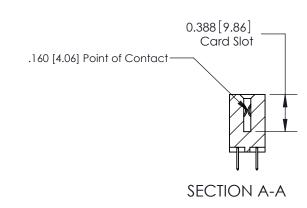

## **Contact Detail**

0.180 4.57]

520-P.C. Tail .030x.018(0.76x0.46) - Tail LG=.175(4.45)

.156 [3.96] Contact Spacing x .200 [5.08] Row Spacing