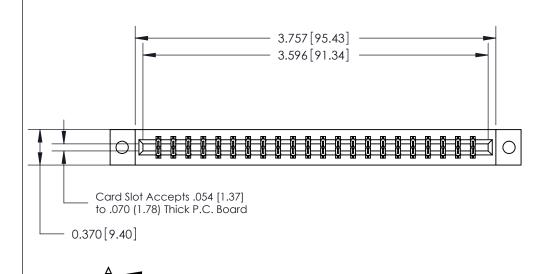

## **Contact Detail**

0.180 4.57]

520-P.C. Tail .030x.018(0.76x0.46) - Tail LG=.175(4.45)

.156 [3.96] Contact Spacing x .200 [5.08] Row Spacing