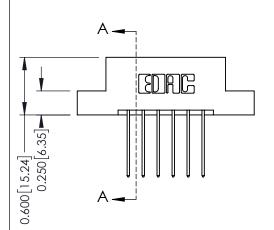

## **Mounting Option**

04-.156 (3.96) Dia. Mounting Holes



## **Contact Detail**

542-Wire Wrap .025 Sq.(0.64 Sq.) - Tail LG=.645(16.38) .156 [3.96] Contact Spacing x .200 [5.08] Row Spacing

THIS IS A C.A.D. GENERATED DRAWING DO NOT MAKE MANUAL REVISIONS TO MASTER.



ISSUE NUMBER 1 ORIGINAL





## **See Accompanying Pages for:**

- **Contact Bend Details**
- **Mounting Options**

| 337 / 387 Series Card Edge Connector |
|--------------------------------------|
| Part Number: 337-012-542-204         |



**EDAC INC** TORONTO, ONTARIO CANADA

THESE DRAWINGS AND SPECIFICATIONS ARE THE PROPERTY OF EDAC INC.,AND SHALL NOT BE REPRODUCED, OR COPIED OR USED AS THE BASIS FOR THE MANUFACTURE OR SALE OF APPARATUS WITHOUT WRITTEN PERMISSION.

| ACAD REFERENCE NO. | E NO. 337 ENG MASTER |  |  |
|--------------------|----------------------|--|--|
| DRAWN: J.LEE       | DATE: OCT. 06/09     |  |  |
| CHECKED:           | DATE:                |  |  |
| SCALE: NTS         | SHEET 1 OF 3         |  |  |
| DRAWING NUMBER     | ISSUE                |  |  |
| 337 Assembly       | 1