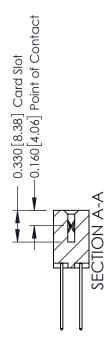

ISSUE NUMBER

ORIGINAL

1

| 337 / 387 Series Card Edge Connector<br>Contact Bend Detail                                       |                                                                                                                              | ACAD REFERENCE NO. | 337 ENG MASTER   |               |
|---------------------------------------------------------------------------------------------------|------------------------------------------------------------------------------------------------------------------------------|--------------------|------------------|---------------|
|                                                                                                   |                                                                                                                              | DRAWN: J.LEE       | DATE: OCT. 06/09 |               |
|                                                                                                   |                                                                                                                              | CHECKED:           | DATE:            |               |
| TORONTO, ONTARIO CANADA ARE THE PROPERTY SHALL NOT BE REPRIC OR USED AS THE BAS MANUFACTURE OR S. | THESE DRAWINGS AND SPECIFICATIONS                                                                                            | SCALE: NTS         | SHEET            | 2 <b>OF</b> 3 |
|                                                                                                   | SHALL NOT BE REPRODUCED, OR COPIED OR USED AS THE BASIS FOR THE MANUFACTURE OR SALE OF APPARATUS WITHOUT WRITTEN PERMISSION. | DRAWING NUMBER     |                  | ISSUE         |
|                                                                                                   |                                                                                                                              | 337 Assembly       |                  | 1             |