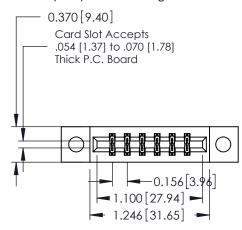

## **See Accompanying Pages for:**

- **Contact Bend Details**
- **Mounting Options**

| 337 / 387 Series Card Edge Connector |
|--------------------------------------|
| Part Number: 337-012-542-204         |