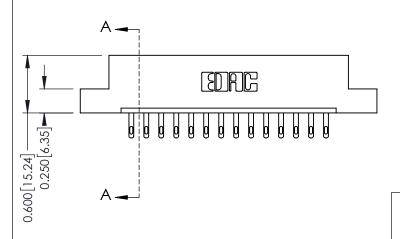

## 07-M3-0.5 Metric Threaded Inserts .156 [3.96] Contact Spacing x .200 [5.08] Row Spacing - 0.370[9.40] Card Slot Accepts .054 [1.37] to .070 [1.78] Thick P.C. Board -0.156[3.96] 2.348 [59.64] 2.494 [63.35]