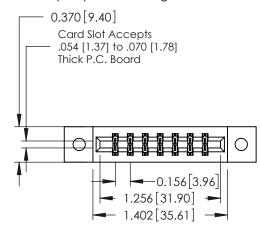

**Mounting Option** 

02-.128 (3.25) Dia. Mounting Holes

**Contact Detail** 

524-P.C. Tail .018 Sq.(0.46 Sq.) - Tail LG=.175(4.45) .156 [3.96] Contact Spacing x .200 [5.08] Row Spacing

THIS IS A C.A.D. GENERATED DRAWING DO NOT MAKE MANUAL REVISIONS TO MASTER.

ISSUE NUMBER

ORIGINAL

1

**See Accompanying Pages for:** 

- **Contact Bend Details**
- **Mounting Options**

| 337 / 387 Series Card Edge Connector |
|--------------------------------------|
| Part Number: 337-014-524-202         |