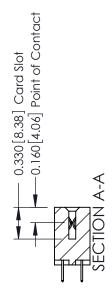

33/ Assembly

ISSUE NUMBER

ORIGINAL

1

| 337 / 387 Series Card Edge Connector<br>Contact Bend Detail           |                                                                                                                                                                                                 | ACAD REFERENCE NO. | 337 ENG MASTER   |               |
|-----------------------------------------------------------------------|-------------------------------------------------------------------------------------------------------------------------------------------------------------------------------------------------|--------------------|------------------|---------------|
|                                                                       |                                                                                                                                                                                                 | DRAWN: J.LEE       | DATE: OCT. 06/09 |               |
|                                                                       |                                                                                                                                                                                                 | CHECKED:           | DATE:            |               |
| EDAC INC TORONTO, ONTARIO CANADA YOUR CONNECTION TO QUALITY & SERVICE | THESE DRAWINGS AND SPECIFICATIONS ARE THE PROPERTY OF EDAC INC.,AND SHALL NOT BE REPRODUCED,OR COPIED OR USED AS THE BASIS FOR THE MANUFACTURE OR SALE OF APPARATUS WITHOUT WRITTEN PERMISSION. | SCALE: NTS         | SHEET            | 2 <b>OF</b> 3 |
|                                                                       |                                                                                                                                                                                                 | DRAWING NUMBER     |                  | ISSUE         |
|                                                                       |                                                                                                                                                                                                 | 337 Assembly       |                  | 1             |