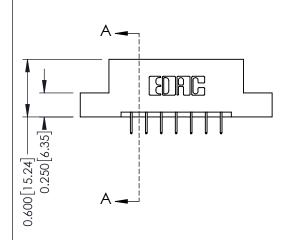

**Mounting Option** 

02-.128 (3.25) Dia. Mounting Holes

**Contact Detail** 

524-P.C. Tail .018 Sq.(0.46 Sq.) - Tail LG=.175(4.45) .156 [3.96] Contact Spacing x .200 [5.08] Row Spacing

THIS IS A C.A.D. GENERATED DRAWING DO NOT MAKE MANUAL REVISIONS TO MASTER.

ISSUE NUMBER

ORIGINAL

1

**See Accompanying Pages for:** 

- **Contact Bend Details**
- **Mounting Options**

| 337 / 387 Series Card Edge Connector |
|--------------------------------------|
| Part Number: 337-014-524-202         |