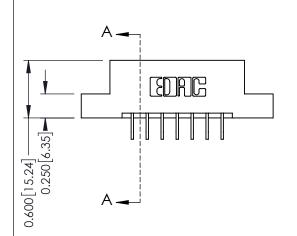

**Mounting Option** 

02-.128 (3.25) Dia. Mounting Holes

**Contact Detail** 

559-90 Degree Bend (Code 541 Contacts)

.156 [3.96] Contact Spacing x .200 [5.08] Row Spacing

THIS IS A C.A.D. GENERATED DRAWING DO NOT MAKE MANUAL REVISIONS TO MASTER.

ISSUE NUMBER

ORIGINAL

1

337 ENG MASTER

**See Accompanying Pages for:** 

- **Contact Bend Details**
- **Mounting Options**

| 337 / 387 Series Card Edge Connector |
|--------------------------------------|
| Part Number: 337-014-559-202         |