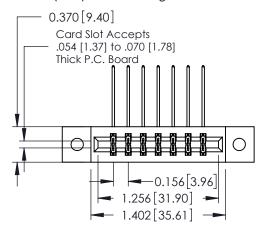

**Mounting Option** 

02-.128 (3.25) Dia. Mounting Holes

**Contact Detail** 

559-90 Degree Bend (Code 541 Contacts)

.156 [3.96] Contact Spacing x .200 [5.08] Row Spacing

THIS IS A C.A.D. GENERATED DRAWING DO NOT MAKE MANUAL REVISIONS TO MASTER.

ISSUE NUMBER

ORIGINAL

1

337 ENG MASTER

**See Accompanying Pages for:** 

- **Contact Bend Details**
- **Mounting Options**

| 337 / 387 Series Card Edge Connector |
|--------------------------------------|
| Part Number: 337-014-559-202         |