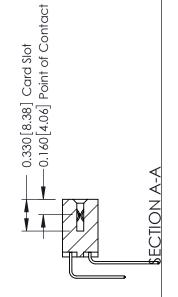

**Mounting Option** 

02-.128 (3.25) Dia. Mounting Holes

**Contact Detail** 

559-90 Degree Bend (Code 541 Contacts)

.156 [3.96] Contact Spacing x .200 [5.08] Row Spacing

THIS IS A C.A.D. GENERATED DRAWING DO NOT MAKE MANUAL REVISIONS TO MASTER.

ACAD REFERENCE NO.

ISSUE NUMBER

ORIGINAL

1

| 337 / 387 Series Card Edge Connector                                  |                                                                                                                                                                                                 | ACAD REFERENCE NO. | 337 ENG MASTER   |               |
|-----------------------------------------------------------------------|-------------------------------------------------------------------------------------------------------------------------------------------------------------------------------------------------|--------------------|------------------|---------------|
| Contact Bend Detail                                                   | 9                                                                                                                                                                                               |                    | DATE: OCT. 06/09 |               |
| Contact Bend Detail                                                   |                                                                                                                                                                                                 | CHECKED:           | DATE:            |               |
| EDAC INC TORONTO, ONTARIO CANADA YOUR CONNECTION TO QUALITY & SERVICE | THESE DRAWINGS AND SPECIFICATIONS ARE THE PROPERTY OF EDAC INC.,AND SHALL NOT BE REPRODUCED,OR COPIED OR USED AS THE BASIS FOR THE MANUFACTURE OR SALE OF APPARATUS WITHOUT WRITTEN PERMISSION. | SCALE: NTS         | SHEET            | 2 <b>OF</b> 3 |
|                                                                       |                                                                                                                                                                                                 | DRAWING NUMBER     |                  | ISSUE         |
|                                                                       |                                                                                                                                                                                                 | 337 Assembly       |                  | 1             |