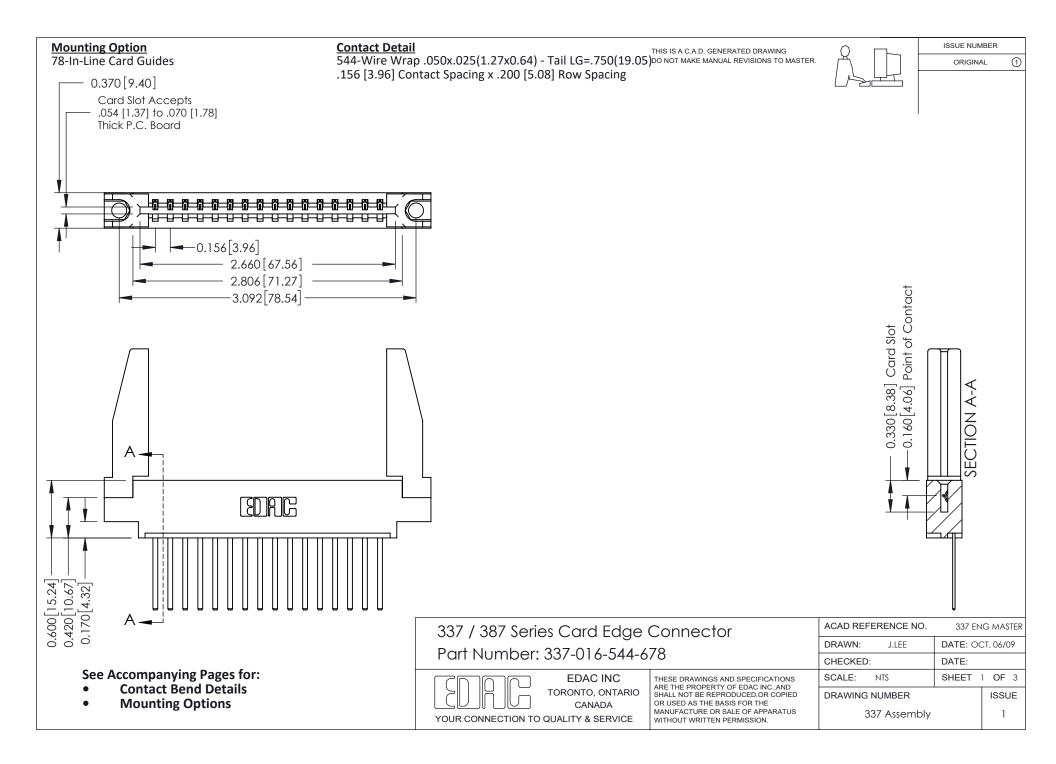

ISSUE NUMBER

ORIGINAL

1



| 337 / 387 Series Card Edge Connector<br>Contact Bend Detail           |                                                                                                                                                                                                  | ACAD REFERENCE NO. 337 E |                  | G MASTER      |
|-----------------------------------------------------------------------|--------------------------------------------------------------------------------------------------------------------------------------------------------------------------------------------------|--------------------------|------------------|---------------|
|                                                                       |