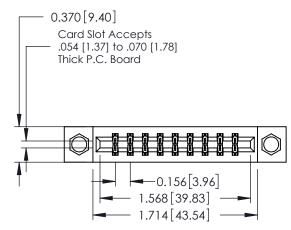

ISSUE NUMBER

ORIGINAL

1

**See Accompanying Pages for:** 

- **Contact Bend Details**
- **Mounting Options**

| 337 / 387 Series Card Edge Connector |
|--------------------------------------|
| Part Number: 337-018-544-208         |