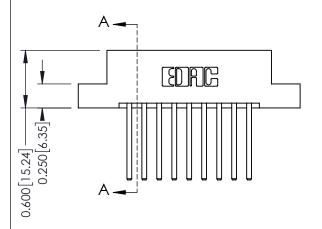

## **Mounting Option**

08-#4-40 Unified Threaded Inserts

## **Contact Detail**

THIS IS A C.A.D. GENERATED DRAWING 544-Wire Wrap .050x.025(1.27x0.64) - Tail LG=.750(19.05)po not make manual revisions to master. .156 [3.96] Contact Spacing x .200 [5.08] Row Spacing