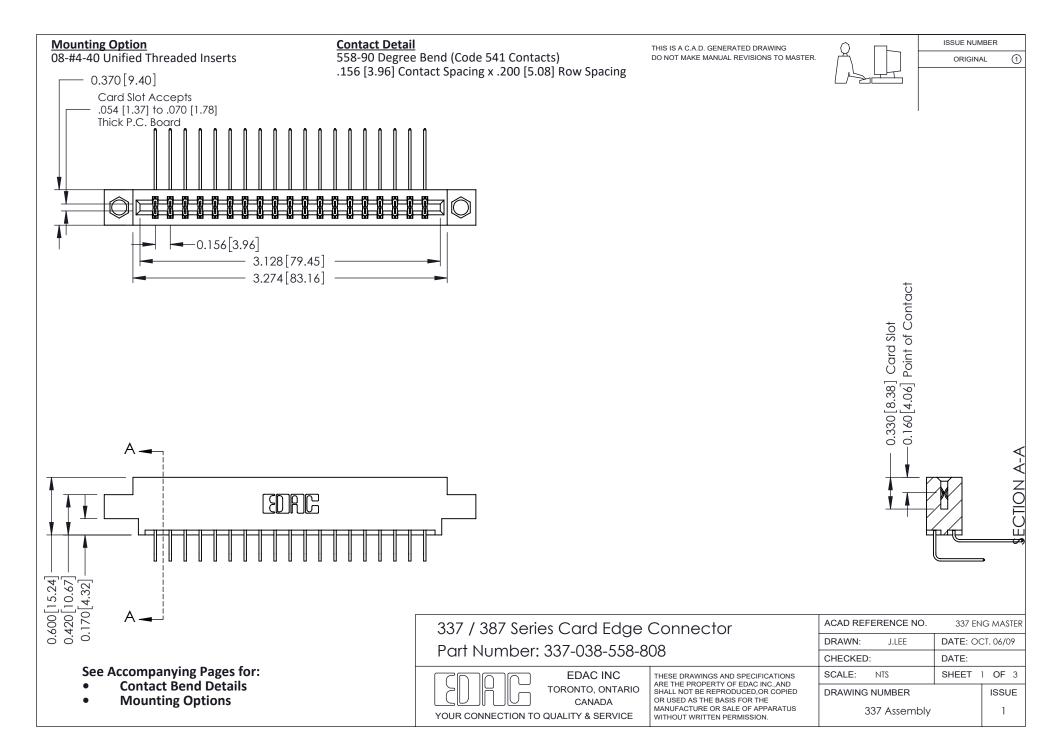

ISSUE NUMBER

ORIGINAL

1

| 337 / 387 Series Card Edge Connector<br>Contact Bend Detail           |                                                                                                                                                                                                  | ACAD REFERENCE NO. 337 E |                  | G MASTER      |
|-----------------------------------------------------------------------|--------------------------------------------------------------------------------------------------------------------------------------------------------------------------------------------------|--------------------------|------------------|---------------|
|                                                                       |                                                                                                                                                                                                  | DRAWN: J.LEE             | DATE: OCT. 06/09 |               |
|                                                                       |                                                                                                                                                                                                  | CHECKED: DATE:           |                  |               |
| EDAC INC TORONTO, ONTARIO CANADA YOUR CONNECTION TO QUALITY & SERVICE | THESE DRAWINGS AND SPECIFICATIONS ARE THE PROPERTY OF EDAC INC.,AND SHALL NOT BE REPRODUCED, OR COPIED OR USED AS THE BASIS FOR THE MANUFACTURE OR SALE OF APPARATUS WITHOUT WRITTEN PERMISSION. | SCALE: NTS               | SHEET            | 2 <b>OF</b> 3 |
|                                                                       |                                                                                                                                                                                                  | DRAWING NUMBER           |                  | ISSUE         |
|                                                                       |                                                                                                                                                                                                  | 337 Assembly             |                  | 1             |