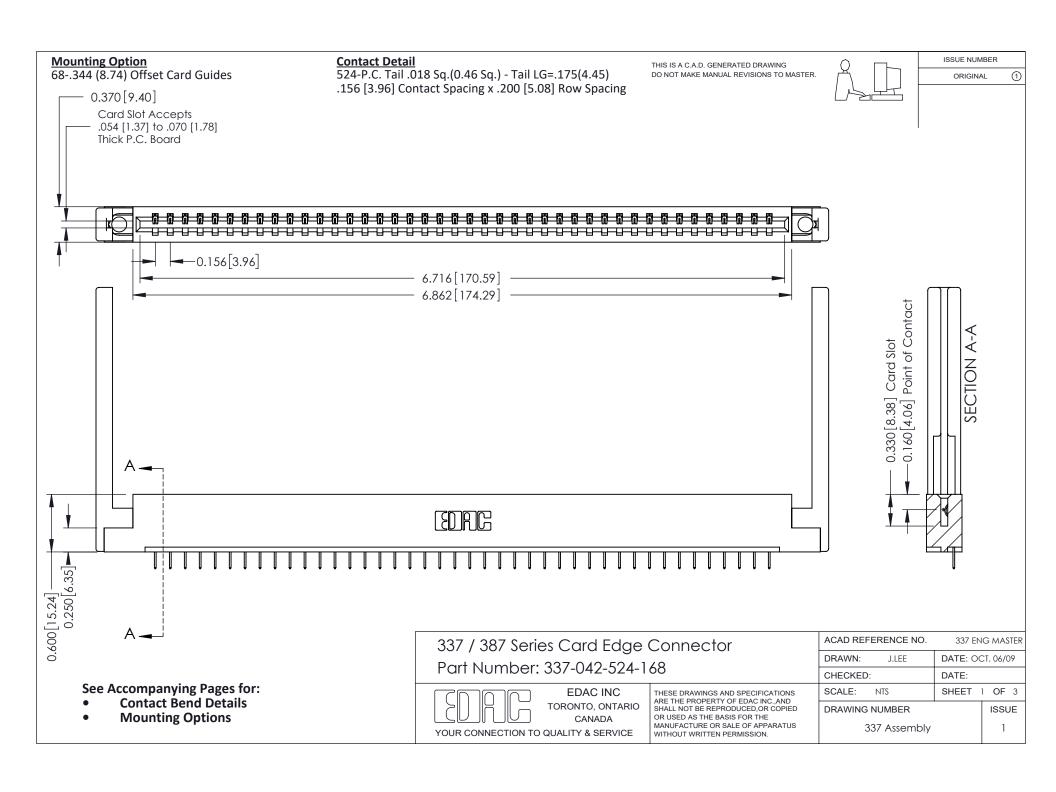

ISSUE NUMBER

ORIGINAL

1



| 337 / 387 Series Card Edge Connector<br>Contact Bend Detail           |                                                                                                                                                                                                  | ACAD REFERENCE NO. 337 E |                  | G MASTER      |
|-----------------------------------------------------------------------|--------------------------------------------------------------------------------------------------------------------------------------------------------------------------------------------------|--------------------------|------------------|---------------|
|                                                                       |