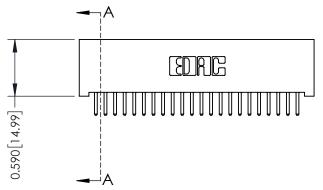

THIS IS A C.A.D. GENERATED DRAWING DO NOT MAKE MANUAL REVISIONS TO MASTER

ISSUE NUMBER

ORIGINAL

1

| 342 / 392 Card Edge Connector<br>Mounting Options |                                                                                                                                    | ACAD REFERENCE NO. 342 ENG MASTER |                         |        |  |  |
|---------------------------------------------------|------------------------------------------------------------------------------------------------------------------------------------|-----------------------------------|-------------------------|--------|--|--|
|                                                   |                                                                                                                                    | DRAWN: J.LEE                      | DATE: <b>OCT. 06/09</b> |        |  |  |
|                                                   |                                                                                                                                    | CHECKED:                          | DATE:                   |        |  |  |
| EDAC INC                                          | THESE DRAWINGS AND SPECIFICATIONS ARE THE PROPERTY OF EDAC INC.,AND SHALL NOT BE REPRODUCED,OR COPIED OR USED AS THE BASIS FOR THE | SCALE: NTS                        | SHEET :                 | 3 OF 3 |  |  |
| TORONTO, ONTARIO                                  |                                                                                                                                    | DRAWING NUMBER                    | •                       | ISSUE  |  |  |
| YOUR CONNECTION TO QUALITY & SERVICE              | MANUFACTURE OR SALE OF APPARATUS                                                                                                   | 342 Assembly                      |                         | 1      |  |  |