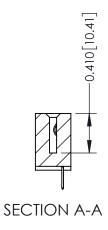

342 ENG MASTER J.LEE DATE: OCT. 06/09 SHEET 1 OF 3 NTS

342 Assembly

THIS IS A C.A.D. GENERATED DRAWING DO NOT MAKE MANUAL REVISIONS TO MASTER. ISSUE NUMBER

ORIGINAL

1

| 342 / 392 Series Card Edge Connector<br>Contact Bend Detail |                                                                                                                                     | ACAD REFERENCE NO. 342 ENG MASTER |             |          |          |
|-------------------------------------------------------------|-------------------------------------------------------------------------------------------------------------------------------------|-----------------------------------|-------------|----------|----------|
|                                                             |                                                                                                                                     | DRAWN:                            | J.LEE       | DATE: OC | T. 06/09 |
|                                                             |                                                                                                                                     | CHECKED:                          |             | DATE:    |          |
| EDAC INC                                                    | ARE THE PROPERTY OF EDAC INC.,AND — SHALL NOT BE REPRODUCED,OR COPIED OR USED AS THE BASIS FOR THE MANUFACTURE OR SALE OF APPARATUS | SCALE:                            | NTS         | SHEET :  | 2 OF 3   |
| TORONTO, ONTARIO                                            |                                                                                                                                     | DRAWING                           | NUMBER      |          | ISSUE    |
| YOUR CONNECTION TO QUALITY & SERVICE                        |                                                                                                                                     | 3                                 | 42 Assembly |          | 1        |