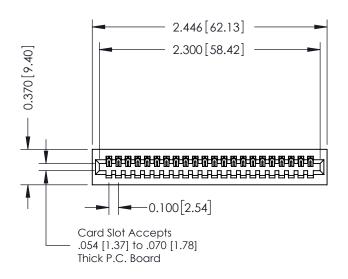

## **See Accompanying Pages for:**

- **Contact Bend Details**
- **Mounting Options**

| 342 / 392 Card Edge Connector |
|-------------------------------|
| Part Number: 342-022-520-101  |

YOUR CONNECTION TO QUALITY & SERVICE

342 ENG MASTER J.LEE DATE: OCT. 06/09 SHEET 1 OF 3 NTS

342 Assembly

THIS IS A C.A.D. GENERATED DRAWING DO NOT MAKE MANUAL REVISIONS TO MASTER. ISSUE NUMBER

ORIGINAL

1

| 342 / 392 Series Card Edge Connector<br>Contact Bend Detail |                                                                                                                                     | ACAD REFERENCE NO. 342 ENG MASTER |             |          |          |
|-------------------------------------------------------------|-------------------------------------------------------------------------------------------------------------------------------------|-----------------------------------|-------------|----------|----------|
|                                                             |                                                                                                                                     | DRAWN:                            | J.LEE       | DATE: OC | T. 06/09 |
|                                                             |                                                                                                                                     | CHECKED:                          |             | DATE:    |          |
| EDAC INC                                                    | ARE THE PROPERTY OF EDAC INC.,AND — SHALL NOT BE REPRODUCED,OR COPIED OR USED AS THE BASIS FOR THE MANUFACTURE OR SALE OF APPARATUS | SCALE:                            | NTS         | SHEET :  | 2 OF 3   |
| TORONTO, ONTARIO                                            |                                                                                                                                     | DRAWING                           | NUMBER      |          | ISSUE    |
| YOUR CONNECTION TO QUALITY & SERVICE                        |                                                                                                                                     | 3                                 | 42 Assembly |          | 1        |