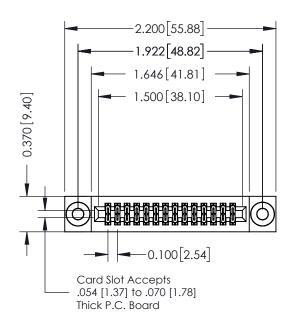

## **See Accompanying Pages for:**

- **Contact Bend Details**
- **Mounting Options**

342 / 392 Card Edge Connector Part Number: 342-028-560-203

YOUR CONNECTION TO QUALITY & SERVICE

342 ENG MASTER DATE: OCT. 06/09 J.LEE SHEET 1 OF 3