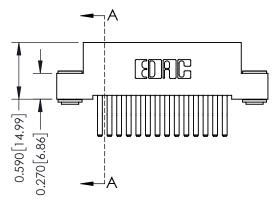

**Mounting Option** 

03-.116 (2.95) I.D. Floating Eyelets

**Contact Detail** 

560-Extender Board Bend (Code 523 Contacts) .100 [2.54] Contact Spacing x .200 [5.08] Row Spacing





## \_\_\_\_0.240[6.10] Point of Contact 0.410[10.41] **SECTION A-A**

## **See Accompanying Pages for:**

- **Contact Bend Details**
- **Mounting Options**

342 / 392 Card Edge Connector Part Number: 342-028-560-203

YOUR CONNECTION TO QUALITY & SERVICE

342 ENG MASTER DATE: OCT. 06/09 J.LEE SHEET 1 OF 3

342 Assembly

THIS IS A C.A.D. GENERATED DRAWING DO NOT MAKE MANUAL REVISIONS TO MASTER. ISSUE NUMBER

ORIGINAL

1



| 342 / 392 Series Card Edge Connector<br>Contact Bend Detail |                                                                                                                                                                                                  | ACAD REFERENCE NO. 342 ENG MASTER |             |                  |        |
|-----------------------------------