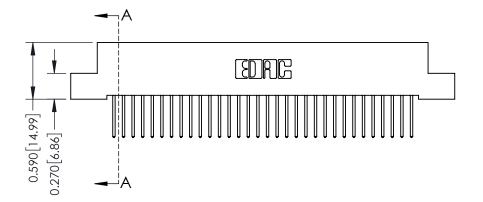

THIS IS A C.A.D. GENERATED DRAWING DO NOT MAKE MANUAL REVISIONS TO MASTER. ISSUE NUMBER

ORIGINAL

1

| 342 / 392 Series Card Edge Connector<br>Contact Bend Detail |                                                                                                                                                                                                  | ACAD REFERENCE NO. 342 ENG MASTER |             |                  |        |
|-------------------------------------------------------------|--------------------------------------------------------------------------------------------------------------------------------------------------------------------------------------------------|-----------------------------------|-------------|------------------|--------|
|                                                             |                                                                                                                                                                                                  | DRAWN:                            | J.LEE       | DATE: OCT. 06/09 |        |
|                                                             |                                                                                                                                                                                                  | CHECKED:                          |             | DATE:            |        |
| TORONTO, ONTARIO                                            | THESE DRAWINGS AND SPECIFICATIONS ARE THE PROPERTY OF EDAC INC. AND SHALL NOT BE REPRODUCED, OR COPIED OR USED AS THE BASIS FOR THE MANUFACTURE OR SALE OF APPARATUS WITHOUT WRITTEN PERMISSION. | SCALE:                            | NTS         | SHEET :          | 2 OF 3 |
|                                                             |                                                                                                                                                                                                  | DRAWING                           | NUMBER      |                  | ISSUE  |
| YOUR CONNECTION TO QUALITY & SERVICE                        |                                                                                                                                                                                                  | 3                                 | 42 Assembly |                  | 1      |