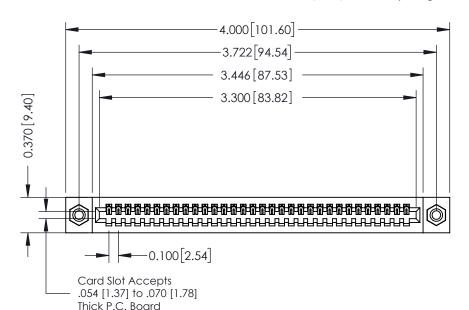

**Mounting Option** 08-#4-40 Unified Threaded Inserts

**Contact Detail** 

523-P.C. Tail .025 Sq.(0.64 Sq.) - Tail LG=.400(10.16) .100 [2.54] Contact Spacing x .200 [5.08] Row Spacing

**See Accompanying Pages for:** 

- **Contact Bend Details**
- **Mounting Options**

342 / 392 Card Edge Connector Part Number: 342-032-523-108

YOUR CONNECTION TO QUALITY & SERVICE

CANADA

342 ENG MASTER J.LEE DATE: OCT. 06/09 SHEET 1 OF 3

342 Assembly

THIS IS A C.A.D. GENERATED DRAWING DO NOT MAKE MANUAL REVISIONS TO MASTER. ISSUE NUMBER

ORIGINAL

1

| 342 / 392 Series Card Edge Connector<br>Contact Bend Detail |                                                                                                                                                                                                  | ACAD REFERENCE NO. 342 ENG MASTER |             |                  |        |
|-------------------------------------------------------------|--------------------------------------------------------------------------------------------------------------------------------------------------------------------------------------------------|-----------------------------------|-------------|------------------|--------|
|                                                             |                                                                                                                                                                                                  | DRAWN:                            | J.LEE       | DATE: OCT. 06/09 |        |
|                                                             |                                                                                                                                                                                                  | CHECKED:                          |             | DATE:            |        |
| TORONTO, ONTARIO                                            | THESE DRAWINGS AND SPECIFICATIONS ARE THE PROPERTY OF EDAC INC. AND SHALL NOT BE REPRODUCED, OR COPIED OR USED AS THE BASIS FOR THE MANUFACTURE OR SALE OF APPARATUS WITHOUT WRITTEN PERMISSION. | SCALE:                            | NTS         | SHEET :          | 2 OF 3 |
|                                                             |                                                                                                                                                                                                  | DRAWING                           | NUMBER      |                  | ISSUE  |
| YOUR CONNECTION TO QUALITY & SERVICE                        |                                                                                                                                                                                                  | 3                                 | 42 Assembly |                  | 1      |