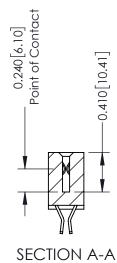

**Mounting Option** 

12-.128 (3.25) Dia. Side Mounting Holes

**Contact Detail** 

555-Extender Board Bend (Code 500 Contacts) .100 [2.54] Contact Spacing x .200 [5.08] Row Spacing

**See Accompanying Pages for:** 

ORIGINAL

1

| 342 / 392 Series Card Edge Connector<br>Contact Bend Detail |                                                                                                                                                                                                  | ACAD REFERENCE NO. 342 ENG MASTER |             |                  |        |
|-------------------------------------------------------------|--------------------------------------------------------------------------------------------------------------------------------------------------------------------------------------------------|-----------------------------------|-------------|------------------|--------|
|                                                             |                                                                                                                                                                                                  | DRAWN:                            | J.LEE       | DATE: OCT. 06/09 |        |
|                                                             |                                                                                                                                                                                                  | CHECKED:                          |             | DATE:            |        |
| TORONTO, ONTARIO                                            | THESE DRAWINGS AND SPECIFICATIONS ARE THE PROPERTY OF EDAC INC. AND SHALL NOT BE REPRODUCED, OR COPIED OR USED AS THE BASIS FOR THE MANUFACTURE OR SALE OF APPARATUS WITHOUT WRITTEN PERMISSION. | SCALE:                            | NTS         | SHEET :          | 2 OF 3 |
|                                                             |                                                                                                                                                                                                  | DRAWING                           | NUMBER      |                  | ISSUE  |
| YOUR CONNECTION TO QUALITY & SERVICE                        |                                                                                                                                                                                                  | 3                                 | 42 Assembly |                  | 1      |