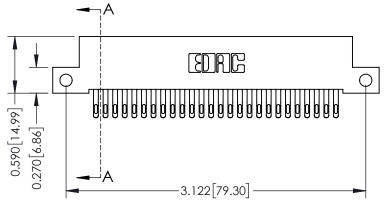

**Mounting Option** 

12-.128 (3.25) Dia. Side Mounting Holes

**Contact Detail** 

555-Extender Board Bend (Code 500 Contacts) .100 [2.54] Contact Spacing x .200 [5.08] Row Spacing

**See Accompanying Pages for:** 

- **Contact Bend Details**
- **Mounting Options**

342 / 392 Card Edge Connector Part Number: 342-052-555-212

342 ENG MASTER J.LEE DATE: OCT. 06/09 SHEET 1 OF 3

342 Assembly

THIS IS A C.A.D. GENERATED DRAWING DO NOT MAKE MANUAL REVISIONS TO MASTER. ISSUE NUMBER

THIS IS A C.A.D. GENERATED DRAWING DO NOT MAKE MANUAL REVISIONS TO MASTER

ISSUE NUMBER

ORIGINAL

1

| 342 / 392 Card Edge Connector<br>Mounting Options |                                                                                                                                                                                               | ACAD REFERENCE NO. 342 ENG MASTER |                         |        |  |  |
|---------------------------------------------------|-----------------------------------------------------------------------------------------------------------------------------------------------------------------------------------------------|-----------------------------------|-------------------------|--------|--|--|
|                                                   |                                                                                                                                                                                               | DRAWN: J.LEE                      | DATE: <b>OCT. 06/09</b> |        |  |  |
|                                                   |                                                                                                                                                                                               | CHECKED:                          | DATE:                   |        |  |  |
| TORONTO, ONTARIO                                  | THESE DRAWINGS AND SPECIFICATIONS ARE THE PROPERTY OF EDAC INCAND SHALL NOT BE REPRODUCED,OR COPIED OR USED AS THE BASIS FOR THE MANUFACTURE OR SALE OF APPARATUS WITHOUT WRITTEN PERMISSION. | SCALE: NTS                        | SHEET :                 | 3 OF 3 |  |  |
|                                                   |                                                                                                                                                                                               | DRAWING NUMBER                    | •                       | ISSUE  |  |  |
| YOUR CONNECTION TO QUALITY & SERVICE              |                                                                                                                                                                                               | 342 Assembly                      |                         | 1      |  |  |