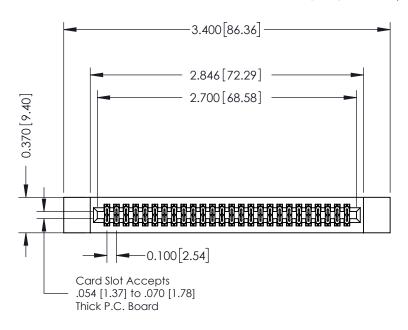

**Mounting Option** 

12-.128 (3.25) Dia. Side Mounting Holes

**Contact Detail** 

555-Extender Board Bend (Code 500 Contacts) .100 [2.54] Contact Spacing x .200 [5.08] Row Spacing

**See Accompanying Pages for:** 

- **Contact Bend Details**
- **Mounting Options**

342 / 392 Card Edge Connector Part Number: 342-052-555-212

342 ENG MASTER J.LEE DATE: OCT. 06/09 SHEET 1 OF 3

342 Assembly

THIS IS A C.A.D. GENERATED DRAWING DO NOT MAKE MANUAL REVISIONS TO MASTER. ISSUE NUMBER