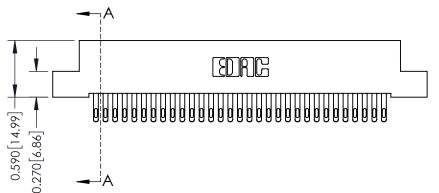

- **Contact Bend Details**
- **Mounting Options**

342 / 392 Card Edge Connector Part Number: 342-062-555-208

YOUR CONNECTION TO QUALITY & SERVICE

CANADA

342 ENG MASTER J.LEE DATE: OCT. 06/09 SHEET 1 OF 3

342 Assembly

THIS IS A C.A.D. GENERATED DRAWING DO NOT MAKE MANUAL REVISIONS TO MASTER

ISSUE NUMBER

ORIGINAL

1

| 342 / 392 Card Edge Connector<br>Mounting Options |                                                                                                                                                                                               | ACAD REFERENCE NO. 342 ENG MASTER |                         |        |  |  |
|---------------------------------------------------|-----------------------------------------------------------------------------------------------------------------------------------------------------------------------------------------------|-----------------------------------|-------------------------|--------|--|--|
|                                                   |                                                                                                                                                                                               | DRAWN: J.LEE                      | DATE: <b>OCT. 06/09</b> |        |  |  |
|                                                   |                                                                                                                                                                                               | CHECKED:                          | DATE:                   |        |  |  |
| TORONTO, ONTARIO                                  | THESE DRAWINGS AND SPECIFICATIONS ARE THE PROPERTY OF EDAC INCAND SHALL NOT BE REPRODUCED,OR COPIED OR USED AS THE BASIS FOR THE MANUFACTURE OR SALE OF APPARATUS WITHOUT WRITTEN PERMISSION. | SCALE: NTS                        | SHEET :                 | 3 OF 3 |  |  |
|                                                   |                                                                                                                                                                                               | DRAWING NUMBER                    | •                       | ISSUE  |  |  |
| YOUR CONNECTION TO QUALITY & SERVICE              |                                                                                                                                                                                               | 342 Assembly                      |                         | 1      |  |  |