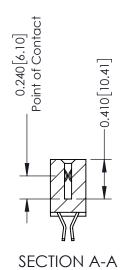

- **Contact Bend Details**
- **Mounting Options**

342 / 392 Card Edge Connector Part Number: 342-062-555-208

YOUR CONNECTION TO QUALITY & SERVICE

CANADA

342 ENG MASTER J.LEE DATE: OCT. 06/09 SHEET 1 OF 3

342 Assembly

THIS IS A C.A.D. GENERATED DRAWING DO NOT MAKE MANUAL REVISIONS TO MASTER. ISSUE NUMBER

ORIGINAL

1

| 342 / 392 Series Card Edge Connector<br>Contact Bend Detail |                                                                                                                                                                                                  | ACAD REFERENCE NO. 342 ENG MASTER |             |                  |        |
|-------------------------------------------------------------|--------------------------------------------------------------------------------------------------------------------------------------------------------------------------------------------------|-----------------------------------|-------------|------------------|--------|
|                                                             |                                                                                                                                                                                                  | DRAWN:                            | J.LEE       | DATE: OCT. 06/09 |        |
|                                                             |                                                                                                                                                                                                  | CHECKED:                          |             | DATE:            |        |
| TORONTO, ONTARIO                                            | THESE DRAWINGS AND SPECIFICATIONS ARE THE PROPERTY OF EDAC INC. AND SHALL NOT BE REPRODUCED, OR COPIED OR USED AS THE BASIS FOR THE MANUFACTURE OR SALE OF APPARATUS WITHOUT WRITTEN PERMISSION. | SCALE:                            | NTS         | SHEET :          | 2 OF 3 |
|                                                             |                                                                                                                                                                                                  | DRAWING                           | NUMBER      |                  | ISSUE  |
| YOUR CONNECTION TO QUALITY & SERVICE                        |                                                                                                                                                                                                  | 3                                 | 42 Assembly |                  | 1      |