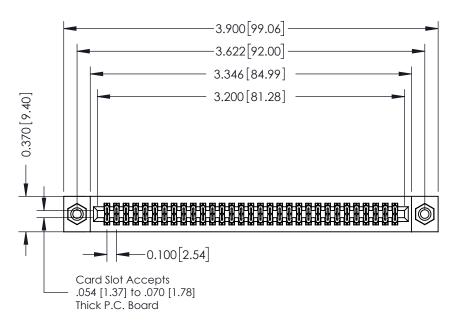

**Mounting Option** 08-#4-40 Unified Threaded Inserts **Contact Detail** 

555-Extender Board Bend (Code 500 Contacts) .100 [2.54] Contact Spacing x .200 [5.08] Row Spacing

**See Accompanying Pages for:** 

- **Contact Bend Details**
- **Mounting Options**

342 / 392 Card Edge Connector Part Number: 342-062-555-208

YOUR CONNECTION TO QUALITY & SERVICE

CANADA

342 ENG MASTER J.LEE DATE: OCT. 06/09 SHEET 1 OF 3

342 Assembly