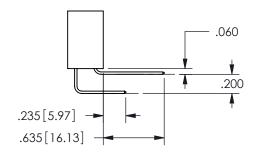

THIS IS A C.A.D. GENERATED DRAWING DO NOT MAKE MANUAL REVISIONS TO MASTER.

ISSUE NUMBER

ORIGINAL

1

**Contact Dimensions:** 523-P.C. Tail .025 Sq.(0.64 Sq.) - Tail LG=.390(9.91) .100 (2.54) Contact Spacing x .200 (5.08) Row Spacing

CONTACT MATERIAL; COPPER ALLOY CONTACT PLATING: GOLD ON THE MATING AREA, TIN PLATING ON THE CONTACT TAILS, NICKEL UNDERPLATE

345/395 SERIES CARD EDGE CONNECTOR CONTACT CODE 555,556,558,559,560 DIMENSIONS