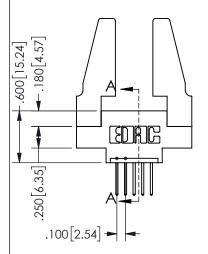

SECTION A-A

ISSUE NUMBER ORIGINAL

1

**Contact Code 558** 

Contact Code 559

**Contact Code 560** 

INSULATOR MATERIAL: THERMOPLASTIC POLYESTER, UL 94V-0

DAP MATERIAL AVAILABLE UPON REQUEST

CONTACT MATERIAL; COPPER ALLOY CONTACT PLATING: GOLD ON THE MATING AREA, TIN PLATING ON THE CONTACT TAILS, NICKEL UNDERPLATE

345/395 SERIES CARD EDGE CONNECTOR CONTACT CODE 555,556,558,559,560 DIMENSIONS