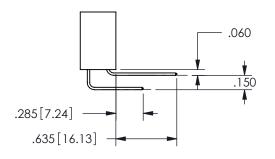

THIS IS A C.A.D. GENERATED DRAWING DO NOT MAKE MANUAL REVISIONS TO MASTER.

ISSUE NUMBER

ORIGINAL

1

**Contact Dimensions:** 523-P.C. Tail .025 Sq.(0.64 Sq.) - Tail LG=.390(9.91) .100 (2.54) Contact Spacing x .200 (5.08) Row Spacing