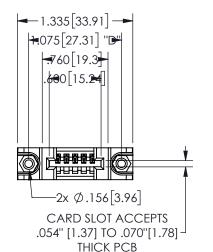

.160 4.06 .330[8.38] POINT OF **CARD SLOT** CONTACT .370 9.4

## 345/395 SERIES CARD EDGE CONNECTOR PART NUMBER: 345-005-523-688

YOUR CONNECTION TO QUALITY & SERVICE

**EDAC INC** TORONTO, ONTARIO CANADA

ARE THE PROPERTY OF EDAC INC.,AND SHALL NOT BE REPRODUCED,OR COPIED OR USED AS THE BASIS FOR THE MANUFACTURE OR SALE OF APPARATUS WITHOUT WRITTEN PERMISSION.