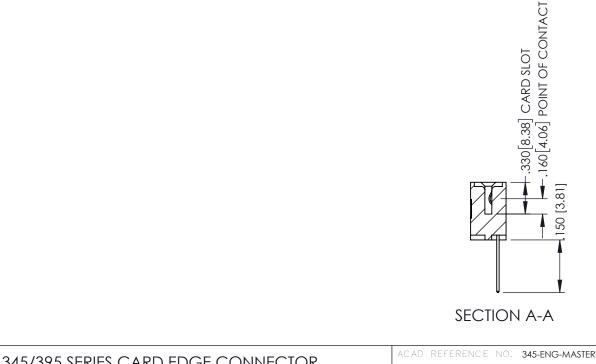

345/395 SERIES CARD EDGE CONNECTOR CONTACT CODE 555,556,558,559,560 DIMENSIONS

YOUR CONNECTION TO QUALITY & SERVICE

ACAD REFERENCE NO. 345-ENG-MASTER DATE:MAY.16/2017 DRAWN: R.STA.MONICA 1:1 SHEET 2 OF 2