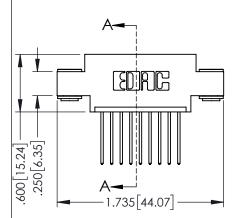

Contact Dimensions: 540-Wire Wrap .025 Sq.(0.64 Sq.) - Tail LG=.560(14.22) .100 (2.54) Contact Spacing x .200 (5.08) Row Spacing

THIS IS A C.A.D. GENERATED DRAWING
DO NOT MAKE MANUAL REVISIONS TO MAST

ISSUE NUMBER