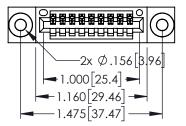

Contact Dimensions: 540-Wire Wrap .025 Sq.(0.64 Sq.) - Tail LG=.560(14.22) .100 (2.54) Contact Spacing x .200 (5.08) Row Spacing

THIS IS A C.A.D. GENERATED DRAWING
DO NOT MAKE MANUAL REVISIONS TO MAST

ISSUE NUMBER