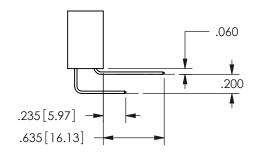

THIS IS A C.A.D. GENERATED DRAWING DO NOT MAKE MANUAL REVISIONS TO MASTER.

ISSUE NUMBER

ORIGINAL

1

<u>Contact Dimensions:</u>
520-P.C. Tail .030x.018(0.76x0.46) - Tail LG=.175(4.45)
.100 (2.54) Contact Spacing x .200 (5.08) Row Spacing