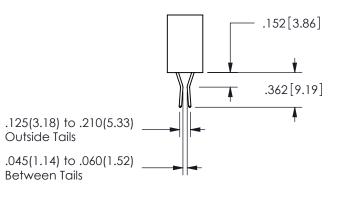

SECTION A-A

PART NUMBER: 345-010-520-288

ISSUE NUMBER ORIGINAL

1

**Contact Code 558** 

Contact Code 559

**Contact Code 560** 

INSULATOR MATERIAL: THERMOPLASTIC POLYESTER, UL 94V-0

DAP MATERIAL AVAILABLE UPON REQUEST

CONTACT MATERIAL; COPPER ALLOY CONTACT PLATING: GOLD ON THE MATING AREA, TIN PLATING ON THE CONTACT TAILS, NICKEL UNDERPLATE

345/395 SERIES CARD EDGE CONNECTOR CONTACT CODE 555,556,558,559,560 DIMENSIONS