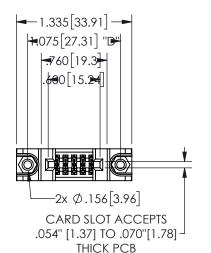

.160 4.06 .330[8.38] POINT OF CARD SLOT CONTACT .370 9.4

## 345/395 SERIES CARD EDGE CONNECTOR

YOUR CONNECTION TO QUALITY & SERVICE

**EDAC INC** TORONTO, ONTARIO CANADA

ARE THE PROPERTY OF EDAC INC.,AND SHALL NOT BE REPRODUCED, OR COPIED OR USED AS THE BASIS FOR THE MANUFACTURE OR SALE OF APPARATUS WITHOUT WRITTEN PERMISSION.