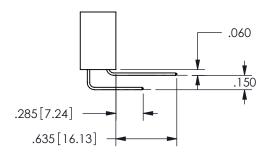

NOT BE REPRODUCED, OR COPIED OR USED AS THE BASIS FOR THE MANUFACTURE OR SALE OF APPARATUS WITHOUT WRITTEN PERMISSION.

THESE DRAWINGS AND SPECIFICATIONS

|                     | O.            |                  | 1 / 1 / 1 |
|---------------------|---------------|------------------|-----------|
| ACAD REFERENCE NO.  |               | 345-ENG-MASTER   |           |
| DRAWN: R.STA.MONICA |               | DATE:MAY.16/2017 |           |
| CHECKED:            |               | DATE:            |           |
| SCALE:              | NTS           | SHEET            | OF 2      |
| DRAWING             | NUMBER        |                  | ISSUE     |
| 3                   | 45-ENG-MASTER |                  | 1         |

SECTION A-A

PART NUMBER: 345-010-520-288



ISSUE NUMBER ORIGINAL

1









**Contact Code 558** 

Contact Code 559

**Contact Code 560** 

INSULATOR MATERIAL: THERMOPLASTIC POLYESTER, UL 94V-0

DAP MATERIAL AVAILABLE UPON REQUEST

CONTACT MATERIAL; COPPER ALLOY CONTACT PLATING: GOLD ON THE MATING AREA, TIN PLATING ON THE CONTACT TAILS, NICKEL UNDERPLATE

345/395 SERIES CARD EDGE CONNECTOR CONTACT CODE 555,556,558,559,560 DIMENSIONS

YOUR CONNECTION TO QUALITY & SERVICE

**EDAC INC** TORONTO, ONTARIO CANADA

THESE DRAWINGS AND SPECIFICATIONS ARE THE PROPERTY OF EDAC INC.,AND SHALL NOT BE REPRODUCED, OR COPIED OR USED AS THE BASIS FOR THE MANUFACTURE OR SALE OF APPARATUS WITHOUT WRITTEN PERMISSION.

| ACAD REFERENCE NO.  | 345-ENG-MASTER   |
|---------------------|------------------|
| DRAWN: R.STA.MONICA | DATE:MAY.16/2017 |
| CHECKED:            | DATE: