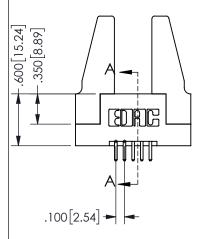

SECTION A-A

PART NUMBER: 345-010-520-288

ISSUE NUMBER ORIGINAL

1

**Contact Code 558** 

Contact Code 559

**Contact Code 560** 

INSULATOR MATERIAL: THERMOPLASTIC POLYESTER, UL 94V-0