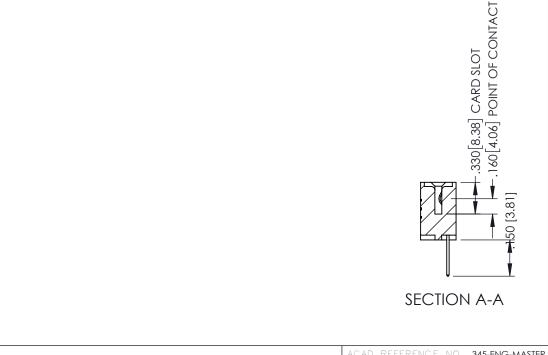

<u>Contact Dimensions:</u>
523-P.C. Tail .025 Sq.(0.64 Sq.) - Tail LG=.390(9.91)
.100 (2.54) Contact Spacing x .200 (5.08) Row Spacing

- INSULATOR MATERIAL: THERMOPLASTIC PBT BLACK, UL 94V-0
- CONTACT MATERIAL; COPPER TIN ALLOY CONTACT PLATING: GOLD ON THE MATING AREA, TIN PLATING ON THE CONTACT TAILS, NICKEL UNDERPLATE

**Contact Code 558** 

Contact Code 559

Contact Code 560

INSULATOR MATERIAL: THERMOPLASTIC POLYESTER, UL 94V-0

DAP MATERIAL AVAILABLE UPON REQUEST

CONTACT MATERIAL; COPPER ALLOY CONTACT PLATING: GOLD ON THE MATING AREA, TIN PLATING ON THE CONTACT TAILS, NICKEL UNDERPLATE

345/395 SERIES CARD EDGE CONNECTOR CONTACT CODE 555,556,558,559,560 DIMENSIONS

YOUR CONNECTION TO QUALITY & SERVICE

ACAD REFERENCE NO. 345-ENG-MASTER DATE:MAY.16/2017 DRAWN: R.STA.MONICA 1:1 SHEET 2 OF 2