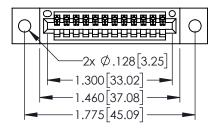

| 345/395 SERIES CARD EDGE CONNECTOR PART NUMBER: 345-012-523-402 |        |                                                                                                                                                                                               | DRAWN: R.STA.MONICA DATE MAY.16/2017 |              |         |       |
|-----------------------------------------------------------------|--------|-----------------------------------------------------------------------------------------------------------------------------------------------------------------------------------------------|--------------------------------------|--------------|---------|-------|
|                                                                 |        |                                                                                                                                                                                               | CHECKED                              | ):           | DATE:   |       |
|                                                                 |        | THESE DRAWINGS AND SPECIFICATIONS ARE THE PROPERTY OF EDAC INCAND SHALL NOT BE REPRODUCED,OR COPIED OR USED AS THE BASIS FOR THE MANUFACTURE OR SALE OF APPARATUS WITHOUT WRITTEN PERMISSION. | SCALE:                               | 1:1          | SHEET 1 | OF 2  |
|                                                                 | CANADA |                                                                                                                                                                                               | DRAWING                              | NUMBER       |         | ISSUE |
| YOUR CONNECTION TO                                              |        |                                                                                                                                                                                               | 34                                   | 5-ENG-MASTER |         | 1     |