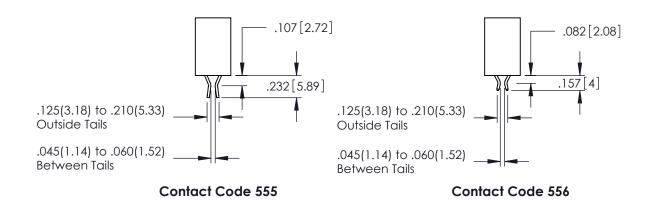

<u>Contact Dimensions:</u>
523-P.C. Tail .025 Sq.(0.64 Sq.) - Tail LG=.390(9.91)
.100 (2.54) Contact Spacing x .200 (5.08) Row Spacing

- INSULATOR MATERIAL: THERMOPLASTIC PBT BLACK, UL 94V-0
- CONTACT MATERIAL; COPPER TIN ALLOY CONTACT PLATING: GOLD ON THE MATING AREA, TIN PLATING ON THE CONTACT TAILS, NICKEL UNDERPLATE

**Contact Code 558** 

Contact Code 559

Contact Code 560

INSULATOR MATERIAL: THERMOPLASTIC POLYESTER, UL 94V-0

DAP MATERIAL AVAILABLE UPON REQUEST

CONTACT MATERIAL; COPPER ALLOY CONTACT PLATING: GOLD ON THE MATING AREA, TIN PLATING ON THE CONTACT TAILS, NICKEL UNDERPLATE

345/395 SERIES CARD EDGE CONNECTOR CONTACT CODE 555,556,558,559,560 DIMENSIONS

YOUR CONNECTION TO QUALITY & SERVICE

ACAD REFERENCE NO. 345-ENG-MASTER DATE:MAY.16/2017 DRAWN: R.STA.MONICA 1:1 SHEET 2 OF 2