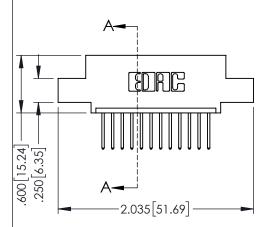

<u>Contact Dimensions:</u>
523-P.C. Tail .025 Sq.(0.64 Sq.) - Tail LG=.390(9.91)
.100 (2.54) Contact Spacing x .200 (5.08) Row Spacing

- INSULATOR MATERIAL: THERMOPLASTIC PBT BLACK, UL 94V-0
- CONTACT MATERIAL; COPPER TIN ALLOY CONTACT PLATING: GOLD ON THE MATING AREA, TIN PLATING ON THE CONTACT TAILS, NICKEL UNDERPLATE

**Contact Code 558** 

Contact Code 559

Contact Code 560

INSULATOR MATERIAL: THERMOPLASTIC POLYESTER, UL 94V-0

DAP MATERIAL AVAILABLE UPON REQUEST

CONTACT MATERIAL; COPPER ALLOY CONTACT PLATING: GOLD ON THE MATING AREA, TIN PLATING ON THE CONTACT TAILS, NICKEL UNDERPLATE

345/395 SERIES CARD EDGE CONNECTOR CONTACT CODE 555,556,558,559,560 DIMENSIONS

YOUR CONNECTION TO QUALITY & SERVICE

ACAD REFERENCE NO. 345-ENG-MASTER DATE:MAY.16/2017 DRAWN: R.STA.MONICA 1:1 SHEET 2 OF 2