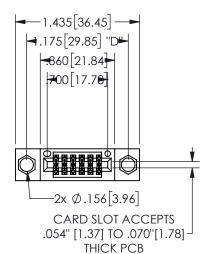

## 345/395 SERIES CARD EDGE CONNECTOR PART NUMBER: 345-012-556-204

YOUR CONNECTION TO QUALITY & SERVICE

**EDAC INC** TORONTO, ONTARIO CANADA

THESE DRAWINGS AND SPECIFICATIONS ARE THE PROPERTY OF EDAC INC.,AND SHALL NOT BE REPRODUCED, OR COPIED OR USED AS THE BASIS FOR THE MANUFACTURE OR SALE OF APPARATUS WITHOUT WRITTEN PERMISSION.

| SECTION A-A         |                  |
|---------------------|------------------|
| ACAD REFERENCE NO.  | 345-ENG-MASTER   |
| DRAWN: R.STA.MONICA | DATE:MAY.16/2017 |
| CHECKED:            | DATE:            |
| SCALE: NTS          | SHEET 1 OF 2     |
| DRAWING NUMBER      | ISSUE            |
| 345-ENG-MASTER      | 1                |