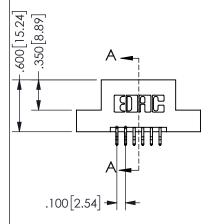

| SECTION A-A         |                  |
|---------------------|------------------|
| ACAD REFERENCE NO.  | 345-ENG-MASTER   |
| DRAWN: R.STA.MONICA | DATE:MAY.16/2017 |
| CHECKED:            | DATE:            |
| SCALE: NTS          | SHEET 1 OF 2     |
| DRAWING NUMBER      | ISSUE            |
| 345-ENG-MASTER      | 1                |

ISSUE NUMBER ORIGINAL

1

**Contact Code 558** 

Contact Code 559

**Contact Code 560** 

INSULATOR MATERIAL: THERMOPLASTIC POLYESTER, UL 94V-0

DAP MATERIAL AVAILABLE UPON REQUEST

CONTACT MATERIAL; COPPER ALLOY CONTACT PLATING: GOLD ON THE MATING AREA, TIN PLATING ON THE CONTACT TAILS, NICKEL UNDERPLATE