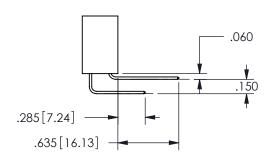

THIS IS A C.A.D. GENERATED DRAWING DO NOT MAKE MANUAL REVISIONS TO MASTER.

ISSUE NUMBER

ORIGINAL

1

Contact Dimensions: 541-Wire Wrap .025 Sq.(0.64 Sq.) - Tail LG=.750(19.05) .100 (2.54) Contact Spacing x .200 (5.08) Row Spacing