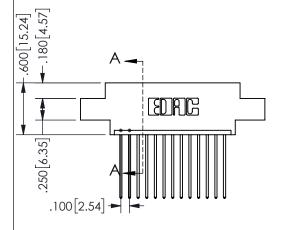

THIS IS A C.A.D. GENERATED DRAWING DO NOT MAKE MANUAL REVISIONS TO MASTER.

ISSUE NUMBER

ORIGINAL

1

Contact Dimensions: 541-Wire Wrap .025 Sq.(0.64 Sq.) - Tail LG=.750(19.05) .100 (2.54) Contact Spacing x .200 (5.08) Row Spacing