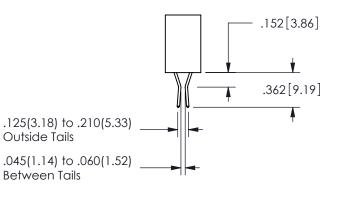

CONTACT MATERIAL; COPPER ALLOY CONTACT PLATING: GOLD ON THE MATING AREA, TIN PLATING ON THE CONTACT TAILS, NICKEL UNDERPLATE

345/395 SERIES CARD EDGE CONNECTOR CONTACT CODE 555,556,558,559,560 DIMENSIONS