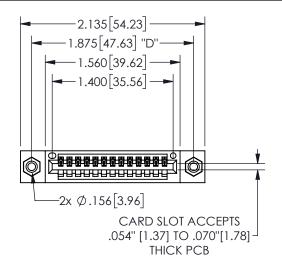

.160 4.06 .330[8.38] POINT OF CARD SLOT CONTACT .370 9.4

ISSUE NUMBER ORIGINAL

1

**Contact Code 558** 

Contact Code 559

**Contact Code 560** 

INSULATOR MATERIAL: THERMOPLASTIC POLYESTER, UL 94V-0 DAP MATERIAL AVAILABLE UPON REQUEST