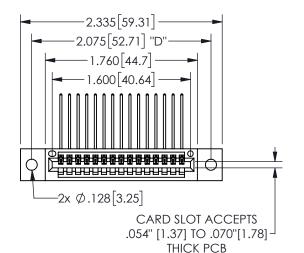

## 345/395 SERIES CARD EDGE CONNECTOR PART NUMBER: 345-015-559-602

YOUR CONNECTION TO QUALITY & SERVICE

**EDAC INC** TORONTO, ONTARIO CANADA

THESE DRAWINGS AND SPECIFICATIONS ARE THE PROPERTY OF EDAC INC.,AND SHALL NOT BE REPRODUCED, OR COPIED OR USED AS THE BASIS FOR THE MANUFACTURE OR SALE OF APPARATUS WITHOUT WRITTEN PERMISSION.

| ACAD REFERENCE NO.  | 345-ENG-MASTER   |
|---------------------|------------------|
| DRAWN: R.STA.MONICA | DATE:MAY.16/2017 |
| CHECKED:            | DATE:            |
| SCALE: NTS          | SHEET 1 OF 2     |
| DRAWING NUMBER      | ISSUE            |
| 345-ENG-MASTER      | 1                |
|                     |                  |