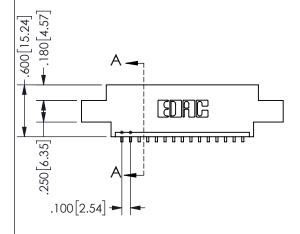

SECTION A-A

ISSUE NUMBER ORIGINAL

1

**Contact Code 558** 

Contact Code 559

**Contact Code 560** 

INSULATOR MATERIAL: THERMOPLASTIC POLYESTER, UL 94V-0

DAP MATERIAL AVAILABLE UPON REQUEST